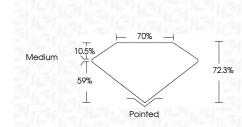

## 70% --Medium 10.5% 누 72.3% 59% Pointed

LG634425547

Report verification at igi.org

Sample Image Used