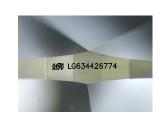

| Polish         | EXCELLENT         |
|----------------|-------------------|
| Symmetry       | EXCELLENT         |
| Fluorescence   | NONE              |
| Inscription(s) | 1/3/1 LG634426774 |

Comments: This Laboratory Grown Diamond was created by Chemical Vapor Deposition (CVD) growth process.

#### ADDITIONAL GRADING INFORMATION

| Polish                                                                                            | EXCELLENT                  |
|---------------------------------------------------------------------------------------------------|----------------------------|
| Symmetry                                                                                          | EXCELLENT                  |
| Fluorescence                                                                                      | NONE                       |
| Inscription(s)                                                                                    | 低到 LG634426774             |
| Comments: This Laboratory<br>created by Chemical Vapo<br>process.<br>Indications of post-growth t | or Deposition (CVD) growth |