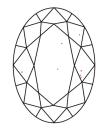

# **ELECTRONIC COPY**

### LABORATORY GROWN DIAMOND REPORT

May 13, 2024

IGI Report Number LG634427870

Description LABORATORY GROWN DIAMOND

Shape and Cutting Style OVAL BRILLIANT

Measurements 9.50 X 6.44 X 4.03 MM

**GRADING RESULTS** 

Carat Weight 1.57 CARAT

Color Grade

Clarity Grade V\$ 2

## ADDITIONAL GRADING INFORMATION

Polish **EXCELLENT** 

Symmetry **EXCELLENT** 

Fluorescence NONE

Inscription(s) (G634427870

Comments: This Laboratory Grown Diamond was created by Chemical Vapor Deposition (CVD) growth process and may include post-growth treatment. Type Ila

## LG634427870

Report verification at igi.org

### **PROPORTIONS**





Sample Image Used

#### **CLARITY CHARACTERISTICS**





### **KEY TO SYMBOLS**

Red symbols indicate internal characteristics. Green symbols indicate external characteristics.

### COLOR

| D E F                  | G H I J           | Faint                     | Very Light | Light    |
|------------------------|-------------------|---------------------------|------------|----------|
| CLARITY                |                   |                           |            |          |
| IF                     | WS <sup>1-2</sup> | VS <sup>1-2</sup>         | SI 1-2     | 1 1 - 3  |
| Internally<br>Flawless | Very Very         | Very<br>Slightly Included | Slightly   | Included |





© IGI 2020, International Gemological Institute

FD - 10 20





May 13, 2024

IGI Report Number LG634427870

Description LABORATORY GROWN DIAMOND

Measurements 9.5