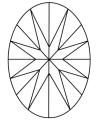

# **ELECTRONIC COPY**

### LABORATORY GROWN DIAMOND REPORT

May 13, 2024

IGI Report Number LG634427870

Description LABORATORY GROWN DIAMOND

Shape and Cutting Style OVAL BRILLIANT

Measurements 9.50 X 6.44 X 4.03 MM

**GRADING RESULTS** 

Carat Weight 1.57 CARAT

Color Grade

Clarity Grade V\$ 2

## ADDITIONAL GRADING INFORMATION

Polish **EXCELLENT** 

Symmetry **EXCELLENT** 

Fluorescence NONE

Inscription(s) (G634427870

Comments: This Laboratory Grown Diamond was created by Chemical Vapor Deposition (CVD) growth process and may include post-growth treatment. Type Ila

## LG634427870

Report verification at igi.org

### **PROPORTIONS**





Sample Image Used

#### **CLARITY CHARACTERISTICS**





### **KEY TO SYMBOLS**

Red symbols indicate internal characteristics. Green symbols indicate external characteristics.

### COLOR

| D E F                  | G H I J           | Faint                     | Very Light | Light    |
|------------------------|-------------------|---------------------------|------------|----------|
| CLARITY                |                   |                           |            |          |
| IF                     | WS <sup>1-2</sup> | VS <sup>1-2</sup>         | SI 1-2     | 1 1 - 3  |
| Internally<br>Flawless | Very Very         | Very<br>Slightly Included | Slightly   | Included |





© IGI 2020, International Gemological Institute

FD - 10 20





May 13, 2024

IGI Report Number LG634427870

Description LABORATORY GROWN DIAMOND

Measurements 9.50