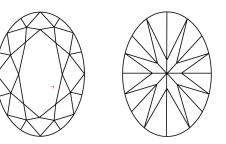

| 12.74 X 8.67 X 5.23 MM   |
| GRADING RESULTS         |                          |
|                         |                          |

| Carat Weight  | 3.55 CARATS      |
|---------------|------------------|
| Color Grade   | FANCY VIVID BLUE |
| Clarity Grade | VS 1             |
|               |                  |

## ADDITIONAL GRADING INFORMATION

| Polish         | EXCELLENT         |
|----------------|-------------------|
| Symmetry       | EXCELLENT         |
| Fluorescence   | NONE              |
| Inscription(s) | 1/571 LG634428275 |

Comments: This Laboratory Grown Diamond was created by Chemical Vapor Deposition (CVD) growth process. Indications of post-growth treatment.

# LG634428275 Report verification at igi.org

## PROPORTIONS



### **CLARITY CHARACTERISTICS**



#### **KEY TO SYMBOLS**

Red symbols indicate internal characteristics. Green symbols indicate external characteristics.



#### Sample Image Used



| DE                     | FGHIJ                         | Faint