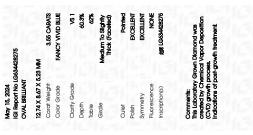

### LABORATORY GROWN DIAMOND REPORT

| May 15, 2024            |                          |
|-------------------------|--------------------------|
| IGI Report Number       | LG634428275              |
| Description             | LABORATORY GROWN DIAMOND |
| Shape and Cutting Style | OVAL BRILLIANT           |
| Measurements            | 12.74 X 8.67 X 5.23 MM   |
| GRADING RESULTS         |                          |
|                         |                          |

| Carat Weight  | 3.55 CARATS      |
|---------------|------------------|
| Color Grade   | FANCY VIVID BLUE |
| Clarity Grade | VS 1             |
|               |                  |

## ADDITIONAL GRADING INFORMATION

| Polish         | EXCELLENT         |
|----------------|-------------------|
| Symmetry       | EXCELLENT         |
| Fluorescence   | NONE              |
| Inscription(s) | 1/571 LG634428275 |

Comments: This Laboratory Grown Diamond was created by Chemical Vapor Deposition (CVD) growth process. Indications of post-growth treatment.

# May 15, 2024

| IGI Report Number    | LG634428275              |
|----------------------|--------------------------|
| Description          | LABORATORY GROWN DIAMOND |
| Shape and Cutting St | tyle OVAL BRILLIANT      |
| Measurements         | 12.74 X 8.67 X 5.23 MM   |
| GRADING RESULTS      |                          |
| Carat Weight         | 3.55 CARATS              |
| Color Grade          | FANCY VIVID BLUE         |
| Clarity Grade        | VS 1                     |
|                      |                          |

#### ADDITIONAL GRADING INFORMATION

| Polish                                                                                            | EXCELLENT                  |
|---------------------------------------------------------------------------------------------------|----------------------------|
| Symmetry                                                                                          | EXCELLENT                  |
| Fluorescence                                                                                      | NONE                       |
| Inscription(s)                                                                                    | (G) LG634428275            |
| Comments: This Laboratory<br>created by Chemical Vapa<br>process.<br>Indications of post-growth t | or Deposition (CVD) growth |