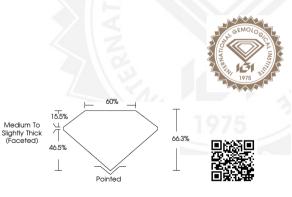

## LABORATORY GROWN DIAMOND REPORT

| May 15, 2024                                                                                                                                                                                                                                                                                                                                                                                                                                                                                                                                                                                                                                                                                                                                                                                                                                                                                                                                                                                                                                                                                                                                                                                                                                                                                                                                                                                                                                                                                                                                                                                                                                                                                                                                                                                                                                                                                                                                                                                                                                                                                                                   |                          |
|--------------------------------------------------------------------------------------------------------------------------------------------------------------------------------------------------------------------------------------------------------------------------------------------------------------------------------------------------------------------------------------------------------------------------------------------------------------------------------------------------------------------------------------------------------------------------------------------------------------------------------------------------------------------------------------------------------------------------------------------------------------------------------------------------------------------------------------------------------------------------------------------------------------------------------------------------------------------------------------------------------------------------------------------------------------------------------------------------------------------------------------------------------------------------------------------------------------------------------------------------------------------------------------------------------------------------------------------------------------------------------------------------------------------------------------------------------------------------------------------------------------------------------------------------------------------------------------------------------------------------------------------------------------------------------------------------------------------------------------------------------------------------------------------------------------------------------------------------------------------------------------------------------------------------------------------------------------------------------------------------------------------------------------------------------------------------------------------------------------------------------|--------------------------|
| IGI Report Number                                                                                                                                                                                                                                                                                                                                                                                                                                                                                                                                                                                                                                                                                                                                                                                                                                                                                                                                                                                                                                                                                                                                                                                                                                                                                                                                                                                                                                                                                                                                                                                                                                                                                                                                                                                                                                                                                                                                                                                                                                                                                                              | LG634429361              |
| Description                                                                                                                                                                                                                                                                                                                                                                                                                                                                                                                                                                                                                                                                                                                                                                                                                                                                                                                                                                                                                                                                                                                                                                                                                                                                                                                                                                                                                                                                                                                                                                                                                                                                                                                                                                                                                                                                                                                                                                                                                                                                                                                    | LABORATORY GROWN DIAMOND |
| Shape and Cutting Style                                                                                                                                                                                                                                                                                                                                                                                                                                                                                                                                                                                                                                                                                                                                                                                                                                                                                                                                                                                                                                                                                                                                                                                                                                                                                                                                                                                                                                                                                                                                                                                                                                                                                                                                                                                                                                                                                                                                                                                                                                                                                                        | PEAR BRILLIANT           |
| Measurements                                                                                                                                                                                                                                                                                                                                                                                                                                                                                                                                                                                                                                                                                                                                                                                                                                                                                                                                                                                                                                                                                                                                                                                                                                                                                                                                                                                                                                                                                                                                                                                                                                                                                                                                                                                                                                                                                                                                                                                                                                                                                                                   | 7.75 X 4.81 X 3.19 MM    |
| GRADING RESULTS                                                                                                                                                                                                                                                                                                                                                                                                                                                                                                                                                                                                                                                                                                                                                                                                                                                                                                                                                                                                                                                                                                                                                                                                                                                                                                                                                                                                                                                                                                                                                                                                                                                                                                                                                                                                                                                                                                                                                                                                                                                                                                                |                          |
| Carat Weight                                                                                                                                                                                                                                                                                                                                                                                                                                                                                                                                                                                                                                                                                                                                                                                                                                                                                                                                                                                                                                                                                                                                                                                                                                                                                                                                                                                                                                                                                                                                                                                                                                                                                                                                                                                                                                                                                                                                                                                                                                                                                                                   | 0.72 CARAT               |
| Color Grade                                                                                                                                                                                                                                                                                                                                                                                                                                                                                                                                                                                                                                                                                                                                                                                                                                                                                                                                                                                                                                                                                                                                                                                                                                                                                                                                                                                                                                                                                                                                                                                                                                                                                                                                                                                                                                                                                                                                                                                                                                                                                                                    | E                        |
| Clarity Grade                                                                                                                                                                                                                                                                                                                                                                                                                                                                                                                                                                                                                                                                                                                                                                                                                                                                                                                                                                                                                                                                                                                                                                                                                                                                                                                                                                                                                                                                                                                                                                                                                                                                                                                                                                                                                                                                                                                                                                                                                                                                                                                  | VS 2                     |
| ADDITIONAL GRADING INFOR                                                                                                                                                                                                                                                                                                                                                                                                                                                                                                                                                                                                                                                                                                                                                                                                                                                                                                                                                                                                                                                                                                                                                                                                                                                                                                                                                                                                                                                                                                                                                                                                                                                                                                                                                                                                                                                                                                                                                                                                                                                                                                       | RMATION                  |
| Polish                                                                                                                                                                                                                                                                                                                                                                                                                                                                                                                                                                                                                                                                                                                                                                                                                                                                                                                                                                                                                                                                                                                                                                                                                                                                                                                                                                                                                                                                                                                                                                                                                                                                                                                                                                                                                                                                                                                                                                                                                                                                                                                         | VERY GOOD                |
| Symmetry                                                                                                                                                                                                                                                                                                                                                                                                                                                                                                                                                                                                                                                                                                                                                                                                                                                                                                                                                                                                                                                                                                                                                                                                                                                                                                                                                                                                                                                                                                                                                                                                                                                                                                                                                                                                                                                                                                                                                                                                                                                                                                                       | EXCELLENT                |
| Fluorescence                                                                                                                                                                                                                                                                                                                                                                                                                                                                                                                                                                                                                                                                                                                                                                                                                                                                                                                                                                                                                                                                                                                                                                                                                                                                                                                                                                                                                                                                                                                                                                                                                                                                                                                                                                                                                                                                                                                                                                                                                                                                                                                   | NONE                     |
| Inscription(s)                                                                                                                                                                                                                                                                                                                                                                                                                                                                                                                                                                                                                                                                                                                                                                                                                                                                                                                                                                                                                                                                                                                                                                                                                                                                                                                                                                                                                                                                                                                                                                                                                                                                                                                                                                                                                                                                                                                                                                                                                                                                                                                 | 1371 LG634429361         |
| and a second sec |                          |

#### May 15, 2024 IGI Report Number LG634429361 PEAR BRILLIANT LABORATORY GROWN DIAMOND 7.75 X 4.81 X 3.19 MM Carat Weight 0.72 CARAT Color Grade Clarity Grade VS 2 Polish VERY GOOD EXCELLENT Symmetry NONE Fluorescence