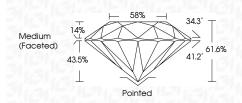

## PROPORTIONS

**CLARITY CHARACTERISTICS** 

**KEY TO SYMBOLS** 

Red symbols indicate internal characteristics.

Green symbols indicate external characteristics.

| May 14, 2024                   |                          |  |  |  |
|--------------------------------|--------------------------|--|--|--|
| IGI Report Number              | LG634430264              |  |  |  |
| Description                    | LABORATORY GROWN DIAMOND |  |  |  |
| Shape and Cutting Style        | ROUND BRILLIANT          |  |  |  |
| Measurements                   | 6.58 - 6.61 X 4.06 MM    |  |  |  |
| GRADING RESULTS                |                          |  |  |  |
| Carat Weight                   | 1.09 CARAT               |  |  |  |
| Color Grade                    | E State State            |  |  |  |
| Clarity Grade                  | VVS 2                    |  |  |  |
| Cut Grade                      | IDEAL                    |  |  |  |
| ADDITIONAL GRADING INFORMATION |                          |  |  |  |
|                                |                          |  |  |  |