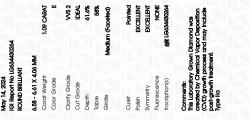

## PROPORTIONS

**CLARITY CHARACTERISTICS** 

**KEY TO SYMBOLS** 

Red symbols indicate internal characteristics.

Green symbols indicate external characteristics.

| May 14, 2024                   |                          |  |  |  |
|--------------------------------|--------------------------|--|--|--|
| IGI Report Number              | LG634430264              |  |  |  |
| Description                    | LABORATORY GROWN DIAMOND |  |  |  |
| Shape and Cutting Style        | ROUND BRILLIANT          |  |  |  |
| Measurements                   | 6.58 - 6.61 X 4.06 MM    |  |  |  |
| GRADING RESULTS                |                          |  |  |  |
| Carat Weight                   | 1.09 CARAT               |  |  |  |
| Color Grade                    | E State State            |  |  |  |
| Clarity Grade                  | VVS 2                    |  |  |  |
| Cut Grade                      | IDEAL                    |  |  |  |
| ADDITIONAL GRADING INFORMATION |                          |  |  |  |
|                                |                          |  |  |  |

| Polish         | EXCELLENT        |
|----------------|------------------|
| Symmetry       | EXCELLENT        |
| Fluorescence   | NONE             |
| Inscription(s) | (G1) LG634430264 |

Comments: This Laboratory Grown Diamond was created by Chemical Vapor Deposition (CVD) growth process and may include post-growth treatment. Type IIa

## May 14, 2024

| IGI Report Number    | LG634430264              |
|----------------------|--------------------------|
| Description          | LABORATORY GROWN DIAMOND |
| Shape and Cutting St | tyle ROUND BRILLIANT     |
| Measurements         | 6.58 - 6.61 X 4.06 MM    |
| GRADING RESULTS      |                          |
| Carat Weight         | 1.09 CARAT               |
| Color Grade          | E                        |
| Clarity Grade        | VVS 2                    |
| Cut Grade            | IDEAL                    |
|                      |                          |

#### ADDITIONAL GRADING INFORMATION

| Polish                                                                                          | EXCELLENT                  |
|-------------------------------------------------------------------------------------------------|----------------------------|
| Symmetry                                                                                        | EXCELLENT                  |
| Fluorescence                                                                                    | NONE                       |
| Inscription(s)                                                                                  | 1671 LG634430264           |
| Comments: This Laboratory<br>created by Chemical Vapo<br>process and may include po<br>Type IIa | or Deposition (CVD) growth |