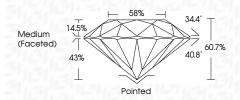

| Very Light | Light    |
|------------------------|--------------------------------|---------------------------|------------|----------|
| CLARITY                |                                |                           |            |          |
| IF                     | WS <sup>1 - 2</sup>            | VS <sup>1-2</sup>         | SI 1-2     | I 1-3    |
| Internally<br>Flawless | Very Very<br>Slightly Included | Very<br>Slightly Included | Slightly   | Included |



© IGI 2020, International Gemological Institute

FD - 10 20





IGI Report Number LG634430576

Description LABORATORY GROWN DIAMOND

Shape and Cutting Style ROUND BRILLIANT

Measurements 6.53 - 6.58 X 3.97 MM

GRADING RESULTS

Carat Weight 1.04 CARAT

Color Grade D
Clarity Grade W\$ 2

Cut Grade IDEAL



#### ADDITIONAL GRADING INFORMATION

Polish EXCELLENT
Symmetry EXCELLENT

Fluorescence NONE

(何) LG634430576

Inscription(s)

Comments: HEARTS & ARROWS

This Laboratory Grown Diamond was created by Chemical Vapor Deposition (CVD) growth process and may include post-growth treatment.

Type IIa