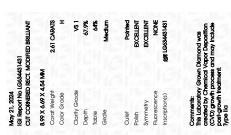

# LABORATORY GROWN DIAMOND REPORT

May 21, 2024

IGI Report Number LG634431431

Description LABORATORY GROWN DIAMOND

Shape and Cutting Style CUT CORNERED RECTANGULAR

MODIFIED BRILLIANT

Н

Measurements 8.99 X 6.69 X 4.54 MM

**GRADING RESULTS** 

Carat Weight 2.61 CARATS

Color Grade

Clarity Grade VS 1

# ADDITIONAL GRADING INFORMATION

Polish EXCELLENT

Symmetry **EXCELLENT** 

Fluorescence NONE

Inscription(s) IGI LG634431431

Comments: This Laboratory Grown Diamond was created by Chemical Vapor Deposition (CVD) growth process and may include post-growth treatment.

Type Ila

May 21, 2024

IGI Report Number LG634431431

Description LABORATORY GROWN DIAMOND

Shape and Cutting Style CUT CORNERED RECTANGULAR MODIFIED

BRILLIANT

Measurements 8.99 X 6.69 X 4.54 MM

**GRADING RESULTS** 

Carat Weight 2.61 CARATS

Color Grade

Clarity Grade VS 1

### ADDITIONAL GRADING INFORMATION

Polish EXCELLENT
Symmetry EXCELLENT

Fluorescence NONE

(6) LG634431431

Comments: This Laboratory Grown Diamond was created by Chemical Vapor Deposition (CVD) growth process and may include post-growth treatment.

Type IIo

FD - 10 20

Inscription(s)