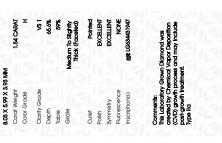

### LABORATORY GROWN DIAMOND REPORT

May 14, 2024

| IGI Report Number              | LG634431947              |  |  |
|--------------------------------|--------------------------|--|--|
| Description                    | LABORATORY GROWN DIAMOND |  |  |
| Shape and Cutting Style        | CUSHION BRILLIANT        |  |  |
| Measurements                   | 8.03 X 5.99 X 3.93 MM    |  |  |
| GRADING RESULTS                |                          |  |  |
| Carat Weight                   | 1.54 CARAT               |  |  |
| Color Grade                    | Elicit H Internet        |  |  |
| Clarity Grade                  | VS 1                     |  |  |
| ADDITIONAL GRADING INFORMATION |                          |  |  |
| Polish                         | EXCELLENT                |  |  |

| Symmetry       | EXCELLENT        |
|----------------|------------------|
| Fluorescence   | NONE             |
| Inscription(s) | 1631 LG634431947 |

Comments: This Laboratory Grown Diamond was created by Chemical Vapor Deposition (CVD) growth process and may include post-growth treatment. Type IIa

#### ADDITIONAL GRADING INFORMATION

| Polish                                                                                         | EXCELLENT                  |
|------------------------------------------------------------------------------------------------|----------------------------|
| Symmetry                                                                                       | EXCELLENT                  |
| Fluorescence                                                                                   | NONE                       |
| Inscription(s)                                                                                 | 1671 LG634431947           |
| Comments: This Laboratory<br>created by Chemical Vapo<br>process and may include p<br>Type IIa | or Deposition (CVD) growth |