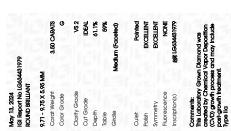

### LABORATORY GROWN DIAMOND REPORT

May 13, 2024

IGI Report Number LG634431979

Description LABORATORY GROWN DIAMOND

Shape and Cutting Style ROUND BRILLIANT

Measurements 9.71 - 9.75 X 5.95 MM

**GRADING RESULTS** 

Carat Weight 3.50 CARATS

Color Grade

Clarity Grade VS 2

Cut Grade IDEAL

#### ADDITIONAL GRADING INFORMATION

Polish **EXCELLENT** 

Symmetry **EXCELLENT** 

Fluorescence NONE

Inscription(s) (3) LG634431979

Comments: This Laboratory Grown Diamond was created by Chemical Vapor Deposition (CVD) growth process and may include post-growth treatment. Type IIa