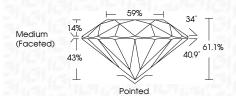

-------|--------------------------------|---------------------------|----------------------|----------|
| CLARITY                |                                |                           |                      |          |
| IF                     | VVS <sup>1 - 2</sup>           | VS <sup>1-2</sup>         | SI 1-2               | 1 1 - 3  |
| Internally<br>Flawless | Very Very<br>Slightly Included | Very<br>Slightly Included | Slightly<br>Included | Included |



© IGI 2020, International Gemological Institute

FD - 10 20





May 13, 2024

IGI Report Number LG634431979

Description LABORATORY GROWN DIAMOND

Measurements 9.71 - 9.75 X 5.95 MM

**GRADING RESULTS** 

Shape and Cutting Style

Carat Weight 3.50 CARATS

ROUND BRILLIANT

IDEAL

Color Grade G
Clarity Grade V\$ 2

Cut Grade



#### ADDITIONAL GRADING INFORMATION

Polish **EXCELLENT** 

Symmetry **EXCELLENT**Fluorescence **NONE** 

Inscription(s) (15) LG634431979

Comments: This Laboratory Grown Diamond was created by Chemical Vapor Deposition (CVD) growth process and may include post-growth treatment.