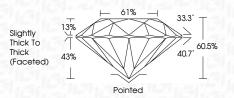

---------------|---|----|----------------------------|------------------------|----------|
| CLA     | RITY |                                |   |    |                            |                        |          |
| IF      |      | VVS <sup>1 - 2</sup>           |   |    | VS 1-2                     | SI 1-2                 | I 1-3    |
| Interno |      | Very Very<br>Slightly Included |   |    | Very<br>d Slightly Include | Slightly<br>d Included | Included |



© IGI 2020, International Gemological Institute

FD - 10 20





May 15, 2024

IGI Report Number LG634431982

Description LABORATORY GROWN DIAMOND

Shape and Cutting Style ROUND BRILLIANT

Measurements 9.18 - 9.28 X 5.58 MM

**GRADING RESULTS** 

Carat Weight 3.00 CARATS

Color Grade F
Clarity Grade SI 1

Cut Grade VERY GOOD



#### ADDITIONAL GRADING INFORMATION

Polish **EXCELLENT** 

Symmetry EXCELLENT Fluorescence NONE

Inscription(s) (15) LG634431982

Comments: This Laboratory Grown Diamond was created by Chemical Vapor Deposition (CVD) growth process and may include post-growth treatment.