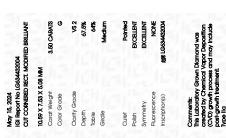

## LABORATORY GROWN DIAMOND REPORT

May 15, 2024

IGI Report Number LG634432004

Description LABORATORY GROWN DIAMOND

Shape and Cutting Style CUT CORNERED RECTANGULAR

MODIFIED BRILLIANT

Measurements 10.59 X 7.53 X 5.08 MM

**GRADING RESULTS** 

Carat Weight 3.50 CARATS

Color Grade G

Clarity Grade VS 2

## ADDITIONAL GRADING INFORMATION

**EXCELLENT** Polish

**EXCELLENT** Symmetry

NONE Fluorescence

151 LG634432004 Inscription(s)

Comments: This Laboratory Grown Diamond was created by Chemical Vapor Deposition (CVD) growth process and may include post-growth treatment. Type IIa

© IGI 2020, International Gemological Institute

FD - 10 20

IGI Report Number LG634432004

Description LABORATORY GROWN DIAMOND Shape and Cutting Style **CUT CORNERED** 

RECTANGULAR MODIFIED

10.59 X 7.53 X 5.08 MM

BRILLIANT

Measurements **GRADING RESULTS** 

3.50 CARATS Carat Weight

Color Grade G

Clarity Grade VS 2

#### ADDITIONAL GRADING INFORMATION

**EXCELLENT** Polish Symmetry **EXCELLENT** 

Fluorescence NONE

(G) LG634432004

Comments: This Laboratory Grown Diamond was created by Chemical Vapor Deposition (CVD) growth process and may include post-growth treatment.

Inscription(s)