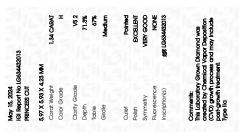

### LABORATORY GROWN DIAMOND REPORT

May 15, 2024

IGI Report Number LG634432013

Description LABORATORY GROWN DIAMOND

Shape and Cutting Style PRINCESS CUT

Measurements 5.97 X 5.93 X 4.23 MM

**GRADING RESULTS** 

Carat Weight 1.34 CARAT

Color Grade

VS 2

Clarity Grade

## ADDITIONAL GRADING INFORMATION

Polish **EXCELLENT** 

Symmetry VERY GOOD

Fluorescence NONE

Inscription(s) (G) LG634432013

Comments: This Laboratory Grown Diamond was created by Chemical Vapor Deposition (CVD) growth process and may include post-growth treatment.

Type IIa