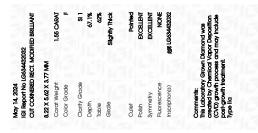

## LABORATORY GROWN DIAMOND REPORT

May 14, 2024

| IGI Report Number              | LG634432032                                    |  |  |
|--------------------------------|------------------------------------------------|--|--|
| Description                    | LABORATORY GROWN DIAMOND                       |  |  |
| Shape and Cutting Style        | CUT CORNERED RECTANGULAR<br>MODIFIED BRILLIANT |  |  |
| Measurements                   | 8.22 X 5.62 X 3.77 MM                          |  |  |
| GRADING RESULTS                |                                                |  |  |
| Carat Weight                   | 1.55 CARAT                                     |  |  |
| Color Grade                    | 김잎여김잎야                                         |  |  |
| Clarity Grade                  | SI 1                                           |  |  |
| ADDITIONAL GRADING INFORMATION |                                                |  |  |

| Polish         | EXCELLENT        |
|----------------|------------------|
| Symmetry       | EXCELLENT        |
| Fluorescence   | NONE             |
| Inscription(s) | (Gf) LG634432032 |

Comments: This Laboratory Grown Diamond was created by Chemical Vapor Deposition (CVD) growth process and may include post-growth treatment. Type IIa