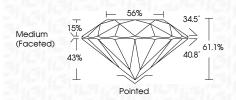

|------------------------|--------------------------------|---------------------------|----------------------|----------|
| CLARITY                |                                |                           |                      |          |
| IF                     | VVS <sup>1 - 2</sup>           | VS <sup>1-2</sup>         | SI 1-2               | 1 1-3    |
| Internally<br>Flawless | Very Very<br>Slightly Included | Very<br>Slightly Included | Slightly<br>Included | Included |



© IGI 2020, International Gemological Institute

FD - 10 20





IGI Report Number LG634432047

Description LABORATORY GROWN DIAMOND

Measurements 8.06 - 8.10 X 4.93 MM

ROUND BRILLIANT

**GRADING RESULTS** 

Shape and Cutting Style

Carat Weight 1.94 CARAT

Color Grade Clarity Grade VS 1

Cut Grade IDEAL



#### ADDITIONAL GRADING INFORMATION

**EXCELLENT** Polish

**EXCELLENT** Symmetry Fluorescence NONE

(159) LG634432047 Inscription(s)

Comments: This Laboratory Grown Diamond was created by Chemical Vapor Deposition (CVD) growth process and may include post-growth treatment.