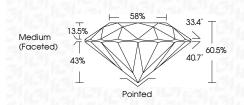

## LG634432055 Report verification at igi.org

PROPORTIONS

Sample Image Used

May 13, 2024

| IGI Report Number   | LG634432055              |
|---------------------|--------------------------|
| Description         | LABORATORY GROWN DIAMOND |
| Shape and Cutting S | Style ROUND BRILLIANT    |
| Measurements        | 9.81 - 9.88 X 5.94 MM    |
| GRADING RESULTS     |                          |
| Carat Weight        | 3.52 CARATS              |
| Color Grade         | G                        |
| Clarity Grade       | VS 2                     |
| Cut Grade           | IDEAL                    |