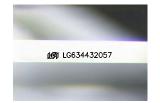

### LABORATORY GROWN DIAMOND REPORT

May 13, 2024

IGI Report Number LG634432057

Description LABORATORY GROWN DIAMOND

Shape and Cutting Style CUT CORNERED RECTANGULAR

MODIFIED BRILLIANT

Measurements 9.77 X 7.15 X 4.90 MM

## LG634432057

Report verification at igi.org