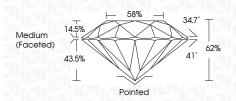

ery Light | Light    |
|------------------------|--------------------------------|---------------------------|------------|----------|
| CLARITY                |                                |                           | CEN        | 10/2     |
| IF                     | VVS <sup>1 - 2</sup>           | VS <sup>1-2</sup>         | SI 1-2     | I 1-3    |
| Internally<br>Flawless | Very Very<br>Slightly Included | Very<br>Slightly Included | Slightly   | Included |



© IGI 2020, International Gemological Institute

FD - 10 20





May 14, 2024

IGI Report Number LG634432087

Description LABORATORY GROWN DIAMOND

Measurements 6.58 - 6.60 X 4.09 MM

**GRADING RESULTS** 

Shape and Cutting Style

Carat Weight 1.10 CARAT

ROUND BRILLIANT

Color Grade D
Clarity Grade VV\$ 2

Cut Grade IDEAL



#### ADDITIONAL GRADING INFORMATION

Polish **EXCELLENT** 

Symmetry EXCELLENT Fluorescence NONE

Inscription(s) LG634432087
Comments: As Grown - No indication of post-growth

treatment.

This Laboratory Grown Diamond was created by High Pressure High Temperature (HPHT) growth process.

Type II