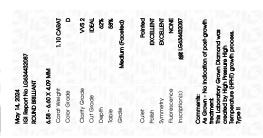

### LABORATORY GROWN DIAMOND REPORT

May 14, 2024

IGI Report Number LG634432087

Description LABORATORY GROWN DIAMOND

Shape and Cutting Style ROUND BRILLIANT

Measurements 6.58 - 6.60 X 4.09 MM

**GRADING RESULTS** 

Carat Weight 1.10 CARAT

Color Grade

Clarity Grade VVS 2

Cut Grade IDEAL

#### ADDITIONAL GRADING INFORMATION

Polish **EXCELLENT** 

Symmetry **EXCELLENT** 

Fluorescence NONE

Inscription(s) 1/5/1 LG634432087

Comments: As Grown - No indication of post-growth

treatment.

This Laboratory Grown Diamond was created by High Pressure High Temperature (HPHT) growth process.

Type II