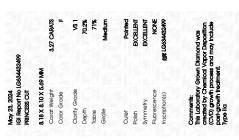

### LABORATORY GROWN DIAMOND REPORT

May 23, 2024

IGI Report Number LG634432499

Description LABORATORY GROWN DIAMOND

Shape and Cutting Style PRINCESS CUT

Measurements 8.18 X 8.10 X 5.69 MM

## **GRADING RESULTS**

Carat Weight 3.27 CARATS

Color Grade

Clarity Grade VS 1

#### ADDITIONAL GRADING INFORMATION

**EXCELLENT** Polish

**EXCELLENT** Symmetry

Fluorescence NONE

1/5/1 LG634432499 Inscription(s)

Comments: This Laboratory Grown Diamond was created by Chemical Vapor Deposition (CVD) growth process and may include post-growth treatment. Type IIa

© IGI 2020, International Gemological Institute

FD - 10 20

May 23, 2024

IGI Report Number LG634432499

Description LABORATORY GROWN DIAMOND

Measurements 8.18 X 8.10 X 5.69 MM

PRINCESS CUT

VS 1

**GRADING RESULTS** 

Color Grade

Shape and Cutting Style

Carat Weight 3.27 CARATS

Clarity Grade

— 71% — Medium 70.2% 56%

Pointed

#### ADDITIONAL GRADING INFORMATION

**EXCELLENT** Polish Symmetry **EXCELLENT** 

Fluorescence NONE

(5) LG634432499 Comments: This Laboratory Grown Diamond was created by Chemical Vapor Deposition (CVD) growth process and may include post-growth treatment.