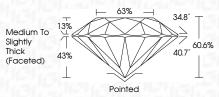

# LG634433766 Report verification at igi.org

PROPORTIONS

DIAMOND REPORT

| Carat Weight  | 2.53 CARATS          |
|---------------|----------------------|
| Color Grade   | E                    |
| Clarity Grade | VS 2                 |
| Cut Grade     | EXCELLENT            |
|               |                      |
|               |                      |
|               |                      |
|               |                      |
| T H           | <u>63%</u> → 34.8° ⊤ |
| Medium To     |                      |