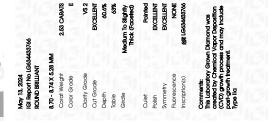

## LABORATORY GROWN DIAMOND REPORT

May 13, 2024

| IGI Report Number              | LG634433766              |  |  |  |
|--------------------------------|--------------------------|--|--|--|
| Description                    | LABORATORY GROWN DIAMOND |  |  |  |
| Shape and Cutting Style        | ROUND BRILLIANT          |  |  |  |
| Measurements                   | 8.70 - 8.74 X 5.28 MM    |  |  |  |
| GRADING RESULTS                |                          |  |  |  |
| Carat Weight                   | 2.53 CARATS              |  |  |  |
| Color Grade                    | E STATE                  |  |  |  |
| Clarity Grade                  | VS 2                     |  |  |  |
| Cut Grade                      | EXCELLENT                |  |  |  |
| ADDITIONAL GRADING INFORMATION |                          |  |  |  |
| Polish                         | EXCELLENT                |  |  |  |
| Symmetry                       | EXCELLENT                |  |  |  |
| Fluorescence                   | NONE                     |  |  |  |

#### Sample Image Used

May 13, 2024 IGI Report Number LG634433766 Description LABORATORY GROWN DIAMOND

| Shape and Cutting Style | ROUND BRILLIANT       |
|-------------------------|-----------------------|
| Measurements            | 8.70 - 8.74 X 5.28 MM |
| GRADING RESULTS         |                       |
| Carat Weight            | 2.53 CARATS           |
| Color Grade             | E                     |
| Clarity Grade           | VS 2                  |
| Cut Grade               | EXCELLENT             |

### ADDITIONAL GRADING INFORMATION

| Polish                                                                                                                                             | EXCELLENT       |  |
|----------------------------------------------------------------------------------------------------------------------------------------------------|-----------------|--|
| Symmetry                                                                                                                                           | EXCELLENT       |  |
| Fluorescence                                                                                                                                       | NONE            |  |
| Inscription(s)                                                                                                                                     | (G) LG634433766 |  |
| Comments: This Laboratory Grown Diamond was<br>created by Chemical Vapor Deposition (CVD) growth<br>process and may include post-growth treatment. |                 |  |