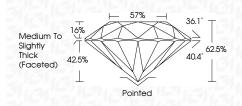

## LG634433767 Report verification at igi.org

PROPORTIONS

Sample Image Used

| 34433767                                                     | MM                    | 2.61 CARATS  | 3           | VS 2          | IDEAL     | 62.6% | 57%   | Medium To Slightly<br>Thick (Facefad) | Pointed | EXCELLENT | EXCELLENT | NONE         | ASR LG634433767 | Comments:<br>This Laboratory Grown Diamond was<br>corrected by Chemical Vargor Deposition<br>correction by Chemical Vargor Deposition<br>post-growth readment. |
|--------------------------------------------------------------|-----------------------|--------------|-------------|---------------|-----------|-------|-------|---------------------------------------|---------|-----------|-----------|--------------|-----------------|----------------------------------------------------------------------------------------------------------------------------------------------------------------|
| May 13, 2024<br>IGI Report No LG634433767<br>ROUND BRILLIANT | 8.59 - 8.67 X 5.39 MM | Carat Weight | Color Grade | Clarity Grade | Out Grade | Depth | Table | Girdle                                | Culet   | Polish    | Symmetry  | Fluorescence | Inscription(s)  | Comments:<br>The Laboratory Grown<br>certied by Chemical<br>(CVD) growth process<br>post-growth readment<br>Type IIa                                           |