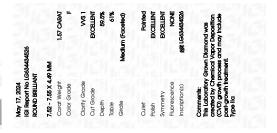

## PROPORTIONS

Medium

| May 17, 2024            |                          |  |
|-------------------------|--------------------------|--|
| IGI Report Number       | LG634434526              |  |
| Description             | LABORATORY GROWN DIAMOND |  |
| Shape and Cutting Style | ROUND BRILLIANT          |  |
| Measurements            | 7.52 - 7.55 X 4.49 MM    |  |
| GRADING RESULTS         |                          |  |
| Carat Weight            | 1.57 CARAT               |  |
| Color Grade             | 빈더집인더라                   |  |
| Clarity Grade           | VVS 1                    |  |
| Cut Grade               | EXCELLENT                |  |
| ADDITIONAL GRADING I    | NFORMATION               |  |
| Polish                  | EXCELLENT                |  |
| Symmetry                | EXCELLENT                |  |
|                         |                          |  |

# May 17, 2024

| IGI Report Number    | LG634434526              |
|----------------------|--------------------------|
| Description          | LABORATORY GROWN DIAMOND |
| Shape and Cutting St | ryle ROUND BRILLIANT     |
| Measurements         | 7.52 - 7.55 X 4.49 MM    |
| GRADING RESULTS      |                          |
| Carat Weight         | 1.57 CARAT               |
| Color Grade          | F                        |
| Clarity Grade        | VVS 1                    |
| Cut Grade            | EXCELLENT                |
|                      |                          |

#### ADDITIONAL GRADING INFORMATION

| Polish                                                                                             | EXCELLENT                 |
|----------------------------------------------------------------------------------------------------|---------------------------|
| Symmetry                                                                                           | EXCELLENT                 |
| Fluorescence                                                                                       | NONE                      |
| Inscription(s)                                                                                     | 低利 LG634434526            |
| Comments: This Laboratory of<br>created by Chemical Vapo<br>process and may include po<br>Type IIa | r Deposition (CVD) growth |