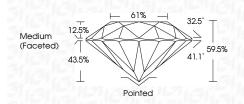

## PROPORTIONS

Medium

| May 17, 2024            |                          |  |
|-------------------------|--------------------------|--|
| IGI Report Number       | LG634434526              |  |
| Description             | LABORATORY GROWN DIAMOND |  |
| Shape and Cutting Style | ROUND BRILLIANT          |  |
| Measurements            | 7.52 - 7.55 X 4.49 MM    |  |
| GRADING RESULTS         |                          |  |
| Carat Weight            | 1.57 CARAT               |  |
| Color Grade             | 빈더집인더라                   |  |
| Clarity Grade           | VVS 1                    |  |
| Cut Grade               | EXCELLENT                |  |
| ADDITIONAL GRADING I    | NFORMATION               |  |
| Polish                  | EXCELLENT                |  |
| Symmetry                | EXCELLENT                |  |
|                         |                          |  |

### 61% \_ 32.5° 12.5% (Faceted) $\checkmark$ 59.5% 41.1° 43.5% Pointed

LG634434526

Report verification at igi.org