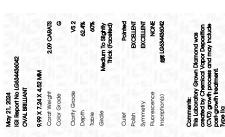

#### LABORATORY GROWN DIAMOND REPORT

May 21, 2024

IGI Report Number LG634436042

Description LABORATORY GROWN DIAMOND

Shape and Cutting Style **OVAL BRILLIANT** 

Measurements 9.99 X 7.24 X 4.52 MM

## **GRADING RESULTS**

Carat Weight 2.09 CARATS

Color Grade G

Clarity Grade VS 2

#### ADDITIONAL GRADING INFORMATION

**EXCELLENT** Polish

**EXCELLENT** Symmetry

Fluorescence NONE

1/5/1 LG634436042 Inscription(s)

Comments: This Laboratory Grown Diamond was created by Chemical Vapor Deposition (CVD) growth process and may include post-growth treatment.

Type IIa