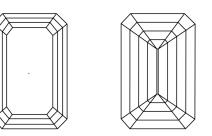

## **CLARITY CHARACTERISTICS**

#### **KEY TO SYMBOLS**

Red symbols indicate internal characteristics. Green symbols indicate external characteristics.

Sample Image Used