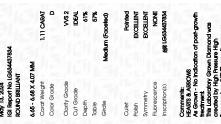

#### LABORATORY GROWN DIAMOND REPORT

May 13, 2024

IGI Report Number LG634437834

Description LABORATORY GROWN DIAMOND

Shape and Cutting Style ROUND BRILLIANT

Measurements 6.65 - 6.68 X 4.07 MM

#### **GRADING RESULTS**

Carat Weight 1.11 CARAT

Color Grade

D

Clarity Grade VV\$ 2

Cut Grade IDEAL

#### ADDITIONAL GRADING INFORMATION

Polish EXCELLENT

Symmetry **EXCELLENT** 

Fluorescence NONE

Inscription(s) (151) LG634437834

Comments: HEARTS & ARROWS

As Grown - No indication of post-growth treatment. This Laboratory Grown Diamond was created by High Pressure High Temperature (HPHT) growth process. Type II

IGI Report Number LG634437834

Description LABORATORY GROWN DIAMOND

Shape and Cutting Style ROUND BRILLIANT

Measurements 6.65 - 6.68 X 4.07 MM

**GRADING RESULTS** 

Carat Weight 1.11 CARAT
Color Grade D

 Color Grade
 D

 Clarity Grade
 VVS 2

 Cut Grade
 IDEAL

Pointed

#### ADDITIONAL GRADING INFORMATION

Polish EXCELLENT
Symmetry EXCELLENT

Fluorescence NONE Inscription(s) IGN LG634437834

Comments: HEARTS & ARROWS

As Grown - No indication of post-growth treatment. This Laboratory Grown Diamond was created by High Pressure High Temperature (HPHT) growth process.

Type II