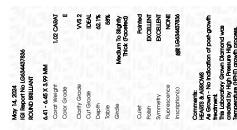

### LABORATORY GROWN DIAMOND REPORT

May 14, 2024

IGI Report Number LG634437836

Description LABORATORY GROWN DIAMOND

Shape and Cutting Style ROUND BRILLIANT

Measurements 6.41 - 6.45 X 3.99 MM

## **GRADING RESULTS**

Carat Weight 1.02 CARAT

Color Grade

Е

Clarity Grade VVS 2

Cut Grade IDEAL

### ADDITIONAL GRADING INFORMATION

Polish **EXCELLENT** 

Symmetry **EXCELLENT** 

Fluorescence NONE

Inscription(s) (43) LG634437836

Comments: HEARTS & ARROWS

As Grown - No indication of post-growth treatment. This Laboratory Grown Diamond was created by High Pressure High Temperature (HPHT) growth process.

Type II

May 14, 2024

IGI Report Number LG634437836

Description LABORATORY GROWN DIAMOND

Shape and Cutting Style ROUND BRILLIANT

Measurements 6.41 - 6.45 X 3.99 MM

GRADING RESULTS

Carat Weight 1.02 CARAT

IDEAL

Color Grade E
Clarity Grade VVS 2

Cut Grade

#### ADDITIONAL GRADING INFORMATION

Polish EXCELLENT
Symmetry EXCELLENT

Fluorescence NONE

Inscription(s) IG(1LG634437836

Comments: HEARTS & ARROWS

As Grown - No indication of post-growth treatment. This Laboratory Grown Diamond was created by High Pressure High Temperature (HPHT) growth process.