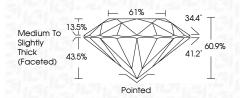

--------|---|----|----------------------------|------------------------|----------|
| CLA     | RITY |                                |   |    |                            |                        |          |
| IF      |      | VVS <sup>1 - 2</sup>           |   |    | VS 1-2                     | SI 1-2                 | I 1-3    |
| Interno |      | Very Very<br>Slightly Included |   |    | Very<br>d Slightly Include | Slightly<br>d Included | Included |



© IGI 2020, International Gemological Institute

FD - 10 20





May 14, 2024

IGI Report Number LG634438002

Description LABORATORY GROWN DIAMOND

Measurements 8.72 - 8.77 X 5.32 MM

ROUND BRILLIANT

**GRADING RESULTS** 

Shape and Cutting Style

Carat Weight 2.52 CARATS

Color Grade E
Clarity Grade V\$ 2

Cut Grade **EXCELLENT** 



#### ADDITIONAL GRADING INFORMATION

Polish **EXCELLENT** 

Symmetry **EXCELLENT**Fluorescence **NONE** 

Inscription(s)

Comments: This Laboratory Grown Diamond was created by Chemical Vapor Deposition (CVD) growth process and may include post-growth treatment.