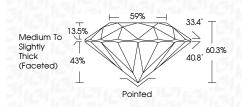

## PROPORTIONS

| May 16, 2024                   |                          |  |  |  |
|--------------------------------|--------------------------|--|--|--|
| IGI Report Number              | LG634439517              |  |  |  |
| Description                    | LABORATORY GROWN DIAMOND |  |  |  |
| Shape and Cutting Style        | ROUND BRILLIANT          |  |  |  |
| Measurements                   | 8.26 - 8.29 X 4.99 MM    |  |  |  |
| GRADING RESULTS                |                          |  |  |  |
| Carat Weight                   | 2.10 CARATS              |  |  |  |
| Color Grade                    | F. I.C. F.               |  |  |  |
| Clarity Grade                  | VVS 2                    |  |  |  |
| Cut Grade                      | IDEAL                    |  |  |  |
| ADDITIONAL GRADING INFORMATION |                          |  |  |  |
| Sector Charles and             |                          |  |  |  |

| IGI Report Number     | LG634439517              |
|-----------------------|--------------------------|
| Description           | LABORATORY GROWN DIAMOND |
| Shape and Cutting Sty | re ROUND BRILLIANT       |
| Measurements          | 8.26 - 8.29 X 4.99 MM    |
| GRADING RESULTS       |                          |
| Carat Weight          | 2.10 CARATS              |
| Color Grade           | F                        |
| Clarity Grade         | VVS 2                    |
| Cut Grade             | IDEAL                    |