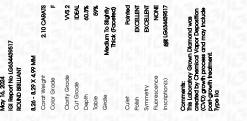

## PROPORTIONS

| May 16, 2024                   |                          |  |  |  |
|--------------------------------|--------------------------|--|--|--|
| IGI Report Number              | LG634439517              |  |  |  |
| Description                    | LABORATORY GROWN DIAMOND |  |  |  |
| Shape and Cutting Style        | ROUND BRILLIANT          |  |  |  |
| Measurements                   | 8.26 - 8.29 X 4.99 MM    |  |  |  |
| GRADING RESULTS                |                          |  |  |  |
| Carat Weight                   | 2.10 CARATS              |  |  |  |
| Color Grade                    | F. I.C. F.               |  |  |  |
| Clarity Grade                  | VVS 2                    |  |  |  |
| Cut Grade                      | IDEAL                    |  |  |  |
| ADDITIONAL GRADING INFORMATION |                          |  |  |  |
| Sector Charles and             |                          |  |  |  |

| Polish         | EXCELLENT        |
|----------------|------------------|
| Symmetry       | EXCELLENT        |
| Fluorescence   | NONE             |
| Inscription(s) | 1571 LG634439517 |

Comments: This Laboratory Grown Diamond was created by Chemical Vapor Deposition (CVD) growth process and may include post-growth treatment. Type IIa