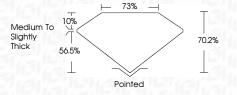

| Light    |
|------------|--------------------|-------------------|------------|----------|
|            |                    |                   |            |          |
| CLARITY    |                    |                   |            |          |
| IF         | VVS <sup>1-2</sup> | VS 1-2            | SI 1-2     | 1 1 - 3  |
| Internally | Very Very          | Very              | Slightly   | Included |
| Flawless   | Slightly Included  | Slightly Included | Included   |          |



© IGI 2020, International Gemological Institute

FD - 10 20





May 16, 2024

IGI Report Number LG634439734 Description LABORATORY GROWN DIAMOND

Shape and Cutting Style PRINCESS CUT

Measurements 9.89 X 9.76 X 6.85 MM

**GRADING RESULTS** 

Carat Weight 6.04 CARATS

G

Color Grade Clarity Grade VS 1



#### ADDITIONAL GRADING INFORMATION

**EXCELLENT** Polish **EXCELLENT** Symmetry

Fluorescence NONE

(G) LG634439734

Comments: This Laboratory Grown Diamond was created by Chemical Vapor Deposition (CVD) growth process and may include post-growth treatment.

Inscription(s)