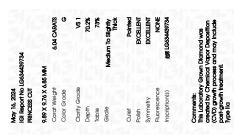

## LABORATORY GROWN DIAMOND REPORT

May 16, 2024

IGI Report Number LG634439734

Description LABORATORY GROWN DIAMOND

Shape and Cutting Style PRINCESS CUT

Measurements 9.89 X 9.76 X 6.85 MM

**GRADING RESULTS** 

6.04 CARATS Carat Weight

Color Grade

G

Clarity Grade VS 1

## ADDITIONAL GRADING INFORMATION

**EXCELLENT** Polish

**EXCELLENT** Symmetry

Fluorescence NONE

1/5/1 LG634439734 Inscription(s)

Comments: This Laboratory Grown Diamond was created by Chemical Vapor Deposition (CVD) growth process and may include post-growth treatment.

Type IIa

## LG634439734

Report verification at igi.org