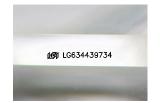

## LABORATORY GROWN DIAMOND REPORT

May 16, 2024

IGI Report Number LG634439734

Description LABORATORY GROWN DIAMOND

Shape and Cutting Style PRINCESS CUT

Measurements 9.89 X 9.76 X 6.85 MM

**GRADING RESULTS** 

## LG634439734

Report verification at igi.org

Inscription(s)