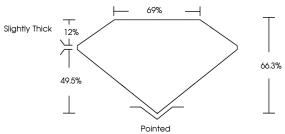

## PROPORTIONS

Sample Image Used

#### May 21, 2024 IGI Report Number LG634439997 Description LABORATORY GROWN DIAMOND Shape and Cutting Style CUT CORNERED RECTANGULAR MODIFIED BRILLIANT 8.81 X 6.27 X 4.16 MM Measurements **GRADING RESULTS** Carat Weight 2.14 CARATS Color Grade Е Clarity Grade VVS 2 ⊢ 69% → 12% Slightly