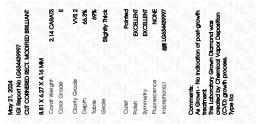

### LABORATORY GROWN DIAMOND REPORT

| May 21, 2024            |                                                |
|-------------------------|------------------------------------------------|
| IGI Report Number       | LG634439997                                    |
| Description             | LABORATORY GROWN DIAMOND                       |
| Shape and Cutting Style | CUT CORNERED RECTANGULAR<br>MODIFIED BRILLIANT |
| Measurements            | 8.81 X 6.27 X 4.16 MM                          |
| GRADING RESULTS         |                                                |
| Carat Weight            | 2.14 CARATS                                    |
| Color Grade             | E                                              |
| Clarity Grade           | VVS 2                                          |

#### ADDITIONAL GRADING INFORMATION

| Polish         | EXCELLENT       |
|----------------|-----------------|
| Symmetry       | EXCELLENT       |
|                |                 |
| Fluorescence   | NONE            |
| Inscription(s) | 1G1 LG634439997 |

Comments: As Grown - No indication of post-growth treatment.

This Laboratory Grown Diamond was created by Chemical Vapor Deposition (CVD) growth process. Type IIa

#### May 21, 2024 IGI Report Number LG634439997 Description LABORATORY GROWN DIAMOND Shape and Cutting Style CUT CORNERED RECTANGULAR MODIFIED BRILLIANT 8.81 X 6.27 X 4.16 MM Measurements **GRADING RESULTS** Carat Weight 2.14 CARATS Color Grade Е Clarity Grade VVS 2 ⊢ 69% → 12% Slightly

#### ADDITIONAL GRADING INFORMATION

| Polish                                                                                                                | EXCELLENT         |
|-----------------------------------------------------------------------------------------------------------------------|-------------------|
| Symmetry                                                                                                              | EXCELLENT         |
| Fluorescence                                                                                                          | NONE              |
| Inscription(s)                                                                                                        | 1571 LG634439997  |
| Comments: As Grown - No ind<br>treatment.<br>This Laboratory Grown Diamor<br>Chemical Vapor Deposition (C<br>Type IIa | nd was created by |
|                                                                                                                       |                   |