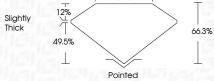

## PROPORTIONS

Sample Image Used

#### May 21, 2024 IGI Report Number LG634439997 Description LABORATORY GROWN DIAMOND Shape and Cutting Style CUT CORNERED RECTANGULAR MODIFIED BRILLIANT 8.81 X 6.27 X 4.16 MM Measurements **GRADING RESULTS** Carat Weight 2.14 CARATS Color Grade Е Clarity Grade VVS 2 ⊢ 69% → 12% Slightly