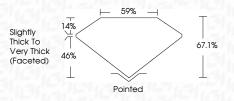

| Very Light | Light    |
|------------------------|----------------------|---------------------------|------------|----------|
| CLARITY                |                      |                           |            |          |
| IF                     | VVS <sup>1 - 2</sup> | VS 1-2                    | SI 1-2     | 1 1 - 3  |
| Internally<br>Flawless | Very Very            | Very<br>Slightly Included | Slightly   | Included |





© IGI 2020, International Gemological Institute

FD - 10 20





May 21, 2024

IGI Report Number LG634440734

Description LABORATORY GROWN DIAMOND

Measurements 16.69 X 11.88 X 7.97 MM

OVAL MODIFIED BRILLIANT

**GRADING RESULTS** 

Shape and Cutting Style

Carat Weight 12.41 CARATS

Color Grade FANCY VIVID PINK
Clarity Grade V\$ 1

V31



#### ADDITIONAL GRADING INFORMATION

Polish EXCELLENT
Symmetry EXCELLENT

Fluorescence SLIGHT

Inscription(s) (15) LG634440734

Comments: This Laboratory Grown Diamond was created by Chemical Vapor Deposition (CVD) growth

Indications of post-growth treatment.