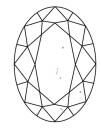

# **ELECTRONIC COPY**

### LABORATORY GROWN DIAMOND REPORT

May 21, 2024

IGI Report Number LG634440734

Description LABORATORY GROWN DIAMOND

Shape and Cutting Style OVAL MODIFIED BRILLIANT

Measurements 16.69 X 11.88 X 7.97 MM

### **GRADING RESULTS**

Carat Weight 12.41 CARATS

Color Grade FANCY VIVID PINK

Clarity Grade V\$ 1

## ADDITIONAL GRADING INFORMATION

Polish **EXCELLENT** 

Symmetry **EXCELLENT** 

Fluorescence SLIGHT

Inscription(s) (G) LG634440734

Comments: This Laboratory Grown Diamond was created by Chemical Vapor Deposition (CVD) growth

process.

Indications of post-growth treatment.

## LG634440734

Report verification at igi.org

### **PROPORTIONS**





Sample Image Used

#### **CLARITY CHARACTERISTICS**





### **KEY TO SYMBOLS**

Red symbols indicate internal characteristics. Green symbols indicate external characteristics.

### COLOR

| D E F                  | G H I J              | Faint                     | Very Light | Light    |
|------------------------|----------------------|---------------------------|------------|----------|
| CLARITY                |                      |                           |            |          |
| IF                     | VVS <sup>1 - 2</sup> | VS 1-2                    | SI 1-2     | 1 1 - 3  |
| Internally<br>Flawless | Very Very            | Very<br>Slightly Included | Slightly   | Included |





© IGI 2020, International Gemological Institute

FD - 10 20





May 21, 2024

IGI Report Number LG634440734

Description LABORATORY GROWN DIAMOND

M