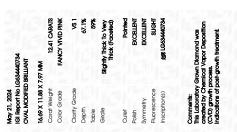

### LABORATORY GROWN DIAMOND REPORT

May 21, 2024

IGI Report Number LG634440734

Description LABORATORY GROWN DIAMOND

Shape and Cutting Style OVAL MODIFIED BRILLIANT

Measurements 16.69 X 11.88 X 7.97 MM

### **GRADING RESULTS**

Carat Weight 12.41 CARATS

Color Grade FANCY VIVID PINK

Clarity Grade V\$ 1

## ADDITIONAL GRADING INFORMATION

Polish **EXCELLENT** 

Symmetry **EXCELLENT** 

Fluorescence SLIGHT

Inscription(s) (G) LG634440734

Comments: This Laboratory Grown Diamond was created by Chemical Vapor Deposition (CVD) growth

process.

Indications of post-growth treatment.