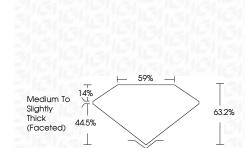

|                      |            |

#### May 18, 2024 IGI Report Number LG634442744 Description LABORATORY GROWN DIAMOND Shape and Cutting Style MARQUISE BRILLIANT Measurements 10.19 X 5.36 X 3.39 MM GRADING RESULTS Carat Weight 1.04 CARAT Color Grade

D

VVS 2



#### ADDITIONAL GRADING INFORMATION

| Polish                                                                                                                                                         | EXCELLENT      |  |
|----------------------------------------------------------------------------------------------------------------------------------------------------------------|----------------|--|
| Symmetry                                                                                                                                                       | EXCELLENT      |  |
| Fluorescence                                                                                                                                                   | NONE           |  |
| Inscription(s)