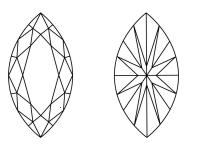

### **CLARITY CHARACTERISTICS**

#### **KEY TO SYMBOLS**

NONE

Red symbols indicate internal characteristics. Green symbols indicate external characteristics.

#### Sample Image Used