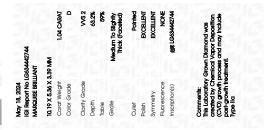

## LABORATORY GROWN DIAMOND REPORT

| May 18, 2024                   |                          |  |  |  |
|--------------------------------|--------------------------|--|--|--|
| IGI Report Number              | LG634442744              |  |  |  |
| Description                    | LABORATORY GROWN DIAMOND |  |  |  |
| Shape and Cutting Style        | MARQUISE BRILLIANT       |  |  |  |
| Measurements                   | 10.19 X 5.36 X 3.39 MM   |  |  |  |
| GRADING RESULTS                |                          |  |  |  |
| Carat Weight                   | 1.04 CARAT               |  |  |  |
| Color Grade                    | D                        |  |  |  |
| Clarity Grade                  | VVS 2                    |  |  |  |
| ADDITIONAL GRADING INFORMATION |                          |  |  |  |
| Polish                         | EXCELLENT                |  |  |  |
| Symmetry                       | EXCELLENT                |  |  |  |
|                                |                          |  |  |  |

LG634442744 Comments: This Laboratory Grown Diamond was created by Chemical Vapor Deposition (CVD) growth process and may include post-growth treatment. Type IIa

#### May 18, 2024 IGI Report Number LG634442744 Description LABORATORY GROWN DIAMOND Shape and Cutting Style MARQUISE BRILLIANT Measurements 10.19 X 5.36 X 3.39 MM GRADING RESULTS Carat Weight 1.04 CARAT Color Grade

D

VVS 2

#### ADDITIONAL GRADING INFORMATION

| Polish                                                                                                                                                         | EXCELLENT      |  |
|----------------------------------------------------------------------------------------------------------------------------------------------------------------|----------------|--|
| Symmetry                                                                                                                                                       | EXCELLENT      |  |
| Fluorescence                                                                                                                                                   | NONE           |  |
| Inscription(s)                                                                                                                                                 | 位列 LG634442744 |  |
| Comments: This Laboratory Grown Diamond was<br>created by Chemical Vapor Deposition (CVD) growth<br>process and may include post-growth treatment.<br>Type IIa |                |  |