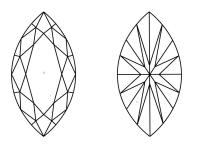

### PROPORTIONS

#### **CLARITY CHARACTERISTICS**

#### **KEY TO SYMBOLS**

Red symbols indicate internal characteristics. Green symbols indicate external characteristics.

#### Sample Image Used