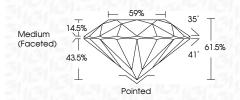

|------------------------|--------------------------------|---------------------------|----------------------|----------|
| CLARITY                |                                |                           |                      |          |
| IF                     | VVS <sup>1 - 2</sup>           | VS <sup>1-2</sup>         | SI 1-2               | 1 1-3    |
| Internally<br>Flawless | Very Very<br>Slightly Included | Very<br>Slightly Included | Slightly<br>Included | Included |



© IGI 2020, International Gemological Institute

FD - 10 20





IGI Report Number LG634443116 Description LABORATORY GROWN DIAMOND

Shape and Cutting Style ROUND BRILLIANT

Measurements 7.76 - 7.80 X 4.79 MM

**GRADING RESULTS** 

Carat Weight 1.79 CARAT

Color Grade Ε Clarity Grade VS 1

Cut Grade IDEAL



#### ADDITIONAL GRADING INFORMATION

**EXCELLENT** Polish Symmetry **EXCELLENT** 

Fluorescence NONE

(国) LG634443116 Inscription(s) Comments: This Laboratory Grown Diamond was

created by Chemical Vapor Deposition (CVD) growth process and may include post-growth treatment.