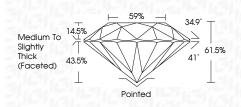

# GI

| May 14, 2024<br>1G1 Report No LG634442216<br>ROUND BRILLANT<br>7.41 - 7.46X 4.67 MM | 7 MM              | 1.56 CARAT<br>E             | IDEAL                      | 61.5%<br>Rox | Medium To Slightly<br>Thick (Facefed) | Culet Perman<br>Palan Rocalland<br>Mometry Scotland<br>Moneconce Rocalland<br>Intervence Big 16554442016<br>Comments<br>The Lorocotry Grown Damond was<br>rected by Chemical Vapor Depotition<br>CoVD growth process and may include<br>propertion                                                                                                                                                                                                                                                                                                                                                                                                                                                                                                                                                                                                                                                                                                                                                                                                                                                                                                                                                                                                                                                                                                                                                                                                                                                                                                                                                                                                                                                                                                                                                                                                                                                                                                                                                                                                                                                                                                                                                                                                                                                                                                                                                                                                                                                                                                                                                                                                                                                                                                                |  |
|-------------------------------------------------------------------------------------|-------------------|-----------------------------|----------------------------|--------------|---------------------------------------|-------------------------------------------------------------------------------------------------------------------------------------------------------------------------------------------------------------------------------------------------------------------------------------------------------------------------------------------------------------------------------------------------------------------------------------------------------------------------------------------------------------------------------------------------------------------------------------------------------------------------------------------------------------------------------------------------------------------------------------------------------------------------------------------------------------------------------------------------------------------------------------------------------------------------------------------------------------------------------------------------------------------------------------------------------------------------------------------------------------------------------------------------------------------------------------------------------------------------------------------------------------------------------------------------------------------------------------------------------------------------------------------------------------------------------------------------------------------------------------------------------------------------------------------------------------------------------------------------------------------------------------------------------------------------------------------------------------------------------------------------------------------------------------------------------------------------------------------------------------------------------------------------------------------------------------------------------------------------------------------------------------------------------------------------------------------------------------------------------------------------------------------------------------------------------------------------------------------------------------------------------------------------------------------------------------------------------------------------------------------------------------------------------------------------------------------------------------------------------------------------------------------------------------------------------------------------------------------------------------------------------------------------------------------------------------------------------------------------------------------------------------------|--|
|                                                                                     | 7.41 - 7.46 X 4.5 | Carat Weight<br>Color Grade | Clarity Grade<br>Cut Grade | Depth        | Grdle                                 | Culet<br>Polan<br>Symmetry<br>Huorecence<br>Incorption(s)<br>Comments:<br>Comments:<br>Comments:<br>Comments:<br>Comments:<br>Comments:<br>Comments:<br>Comments:<br>Comments:<br>Comments:<br>Comments:<br>Comments:<br>Comments:<br>Comments:<br>Comments:<br>Comments:<br>Comments:<br>Comments:<br>Comments:<br>Comments:<br>Comments:<br>Comments:<br>Comments:<br>Comments:<br>Comments:<br>Comments:<br>Comments:<br>Comments:<br>Comments:<br>Comments:<br>Comments:<br>Comments:<br>Comments:<br>Comments:<br>Comments:<br>Comments:<br>Comments:<br>Comments:<br>Comments:<br>Comments:<br>Comments:<br>Comments:<br>Comments:<br>Comments:<br>Comments:<br>Comments:<br>Comments:<br>Comments:<br>Comments:<br>Comments:<br>Comments:<br>Comments:<br>Comments:<br>Comments:<br>Comments:<br>Comments:<br>Comments:<br>Comments:<br>Comments:<br>Comments:<br>Comments:<br>Comments:<br>Comments:<br>Comments:<br>Comments:<br>Comments:<br>Comments:<br>Comments:<br>Comments:<br>Comments:<br>Comments:<br>Comments:<br>Comments:<br>Comments:<br>Comments:<br>Comments:<br>Comments:<br>Comments:<br>Comments:<br>Comments:<br>Comments:<br>Comments:<br>Comments:<br>Comments:<br>Comments:<br>Comments:<br>Comments:<br>Comments:<br>Comments:<br>Comments:<br>Comments:<br>Comments:<br>Comments:<br>Comments:<br>Comments:<br>Comments:<br>Comments:<br>Comments:<br>Comments:<br>Comments:<br>Comments:<br>Comments:<br>Comments:<br>Comments:<br>Comments:<br>Comments:<br>Comments:<br>Comments:<br>Comments:<br>Comments:<br>Comments:<br>Comments:<br>Comments:<br>Comments:<br>Comments:<br>Comments:<br>Comments:<br>Comments:<br>Comments:<br>Comments:<br>Comments:<br>Comments:<br>Comments:<br>Comments:<br>Comments:<br>Comments:<br>Comments:<br>Comments:<br>Comments:<br>Comments:<br>Comments:<br>Comments:<br>Comments:<br>Comments:<br>Comments:<br>Comments:<br>Comments:<br>Comments:<br>Comments:<br>Comments:<br>Comments:<br>Comments:<br>Comments:<br>Comments:<br>Comments:<br>Comments:<br>Comments:<br>Comments:<br>Comments:<br>Comments:<br>Comments:<br>Comments:<br>Comments:<br>Comments:<br>Comments:<br>Comments:<br>Comments:<br>Comments:<br>Comments:<br>Comments:<br>Comments:<br>Comments:<br>Comments:<br>Comments:<br>Comments:<br>Comments:<br>Comments:<br>Comments:<br>Comments:<br>Comments:<br>Comments:<br>Comments:<br>Comments:<br>Comments:<br>Comments:<br>Comments:<br>Comments:<br>Comments:<br>Comments:<br>Comments:<br>Comments:<br>Comments:<br>Comments:<br>Comments:<br>Comments:<br>Comments:<br>Comments:<br>Comments:<br>Comments:<br>Comments:<br>Comments:<br>Comments:<br>Comments:<br>Comments:<br>Comments:<br>Comments:<br>Comments:<br>Comments:<br>Comments:<br>Comments: |  |