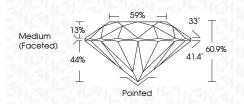

## PROPORTIONS

| May 21, 2024            |                          |
|-------------------------|--------------------------|
| IGI Report Number       | LG634443672              |
| Description             | LABORATORY GROWN DIAMOND |
| Shape and Cutting Style | ROUND BRILLIANT          |
| Measurements            | 7.26 - 7.30 X 4.43 MM    |
| GRADING RESULTS         |                          |
| Carat Weight            | 1.44 CARAT               |
| Color Grade             | E CONTRACTOR E           |
| Clarity Grade           | VS 1                     |
| Cut Grade               | IDEAL                    |
| ADDITIONAL GRADING I    | NFORMATION               |
|                         |                          |

| <b>5634443</b> 672                                            | 3 MM                  | 1.44 CARAT<br>E             | VS 1<br>Ideal              | %009<br>%009   | Medium (Faceted) | Pointed | EXCELLENT | INCHIENT<br>NONE         | 1691 LG634443672 | Comment:<br>The Lordony Grown Damond was<br>and by Charlord Vapor Depotition<br>COND growth process and may include<br>propertion in teatment. |
|---------------------------------------------------------------|-----------------------|-----------------------------|----------------------------|----------------|------------------|---------|-----------|--------------------------|------------------|------------------------------------------------------------------------------------------------------------------------------------------------|
| May 21, 2024<br>161 Report No 1,6634443672<br>ROUND BRILLIANT | 7.26 - 7.30 X 4.43 MM | Carat Weight<br>Color Grade | Clarity Grade<br>Cut Grade | Depth<br>Table | Girdle           | Oulet   | Polish    | Symmetry<br>Fluorescence | Inscription(s)   | Comments:<br>The Laboratory Grown<br>carefield by Chemical<br>CVD) growth process<br>post-growth treatment<br>Type IId                         |