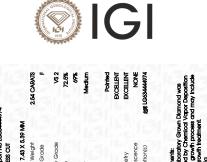

#### LABORATORY GROWN DIAMOND REPORT

| PROPORTIONS |
|-------------|
|-------------|

**CLARITY CHARACTERISTICS** 

| May 15, 2024                   |                          |  |  |  |
|--------------------------------|--------------------------|--|--|--|
| IGI Report Number              | LG634444974              |  |  |  |
| Description                    | LABORATORY GROWN DIAMOND |  |  |  |
| Shape and Cutting Style        | PRINCESS CUT             |  |  |  |
| Measurements                   | 7.56 X 7.43 X 5.39 MM    |  |  |  |
| GRADING RESULTS                |                          |  |  |  |
| Carat Weight                   | 2.54 CARATS              |  |  |  |
| Color Grade                    | F                        |  |  |  |
| Clarity Grade                  | VS 2                     |  |  |  |
| ADDITIONAL GRADING INFORMATION |                          |  |  |  |
|                                |                          |  |  |  |

| Polish         | EXCELLENT        |
|----------------|------------------|
| Symmetry       | EXCELLENT        |
| Fluorescence   | NONE             |
|                |                  |
| Inscription(s) | 1631 LG634444974 |

Comments: This Laboratory Grown Diamond was created by Chemical Vapor Deposition (CVD) growth process and may include post-growth treatment. Type IIa

### 69% \_ Medium 10% 누 72.5% 59.5% Pointed

LG634444974

Report verification at igi.org

Sample Image Used

May 15, 2024

| .,                  |                          |
|---------------------|--------------------------|
| IGI Report Number   | LG634444974              |
| Description         | LABORATORY GROWN DIAMOND |
| Shape and Cutting S | Style PRINCESS CUT       |
| Measurements        | 7.56 X 7.43 X 5.39 MM    |
| GRADING RESULTS     |                          |
| Carat Weight        | 2.54 CARATS              |
| Color Grade         | F                        |
| Clarity Grade       | VS 2                     |
|                     |                          |

#### ADDITIONAL GRADING INFORMATION

| Polish                                                                                             | EXCELLENT               |
|----------------------------------------------------------------------------------------------------|-------------------------|
| Symmetry                                                                                           | EXCELLENT               |
| Fluorescence                                                                                       | NONE                    |
| Inscription(s)                                                                                     | 1631 LG634444974        |
| Comments: This Laboratory G<br>created by Chemical Vapor<br>process and may include po<br>Type IIa | Deposition (CVD) growth |