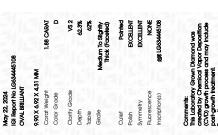

#### LABORATORY GROWN DIAMOND REPORT

May 22, 2024

IGI Report Number LG634445108

Description LABORATORY GROWN DIAMOND

Shape and Cutting Style **OVAL BRILLIANT** 

Measurements 9.90 X 6.92 X 4.31 MM

### **GRADING RESULTS**

Carat Weight 1.88 CARAT

Color Grade D

Clarity Grade VS 2

### ADDITIONAL GRADING INFORMATION

**EXCELLENT** Polish

**EXCELLENT** Symmetry

Fluorescence NONE

1/5/1 LG634445108 Inscription(s)

Comments: This Laboratory Grown Diamond was created by Chemical Vapor Deposition (CVD) growth process and may include post-growth treatment. Type IIa

© IGI 2020, International Gemological Institute

FD - 10 20

May 22, 2024

IGI Report Number LG634445108 Description LABORATORY GROWN DIAMOND

Shape and Cutting Style **OVAL BRILLIANT** 

Measurements 9.90 X 6.92 X 4.31 MM

**GRADING RESULTS** 

Carat Weight 1.88 CARAT

D

Color Grade Clarity Grade VS 2

#### ADDITIONAL GRADING INFORMATION

**EXCELLENT** Polish Symmetry **EXCELLENT** 

Fluorescence NONE

(G) LG634445108

Comments: This Laboratory Grown Diamond was created by Chemical Vapor Deposition (CVD) growth process and may include post-growth treatment.