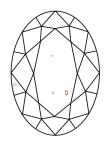

## **CLARITY CHARACTERISTICS**

## **KEY TO SYMBOLS**

Red symbols indicate internal characteristics. Green symbols indicate external characteristics.