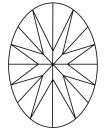

# **ELECTRONIC COPY**

#### LABORATORY GROWN DIAMOND REPORT

May 22, 2024

IGI Report Number LG634445108

Description LABORATORY GROWN DIAMOND

Shape and Cutting Style **OVAL BRILLIANT** 

Measurements 9.90 X 6.92 X 4.31 MM

### **GRADING RESULTS**

Carat Weight 1.88 CARAT

Color Grade D

Clarity Grade VS 2

### ADDITIONAL GRADING INFORMATION

**EXCELLENT** Polish

**EXCELLENT** Symmetry

Fluorescence NONE

1/5/1 LG634445108 Inscription(s)

Comments: This Laboratory Grown Diamond was created by Chemical Vapor Deposition (CVD) growth process and may include post-growth treatment. Type IIa

## LG634445108

Report verification at igi.org

#### **PROPORTIONS**





Sample Image Used

## **CLARITY CHARACTERISTICS**





## **KEY TO SYMBOLS**

Red symbols indicate internal characteristics. Green symbols indicate external characteristics.

#### **COLOR**

| D E F                  | G H I J             | Faint                     | Very Light | Light    |
|------------------------|---------------------|---------------------------|------------|----------|
| CLARITY                |                     |                           |            |          |
| IF                     | WS <sup>1 - 2</sup> | VS <sup>1-2</sup>         | SI 1-2     | 1 1 - 3  |
| Internally<br>Flawless | Very Very           | Very<br>Slightly Included | Slightly   | Included |





© IGI 2020, International Gemological Institute

FD - 10 20





May 22, 2024

IGI Report Number LG634445108 Description LABORATORY GROWN DIAMOND

Shape