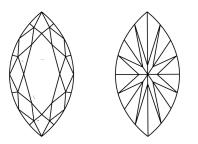

## **CLARITY CHARACTERISTICS**

#### **KEY TO SYMBOLS**

Red symbols indicate internal characteristics. Green symbols indicate external characteristics.

#### Sample Image Used