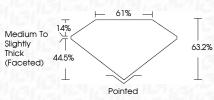

|                      |            |



#### ADDITIONAL GRADING INFORMATION

| Polish                                                                                         | EXCELLENT                  |
|------------------------------------------------------------------------------------------------|----------------------------|
| Symmetry                                                                                       | EXCELLENT                  |
| Fluorescence                                                                                   | NONE                       |
| Inscription(s)                                                                                 | (f3) LG634446325           |
| Comments: This Laboratory<br>created by Chemical Vapo<br>process and may include p<br>Type IIa | or Deposition (CVD) gr