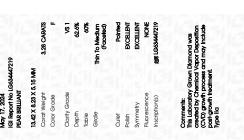

### LABORATORY GROWN DIAMOND REPORT

May 17, 2024

IGI Report Number LG634447219

Description LABORATORY GROWN DIAMOND

Shape and Cutting Style PEAR BRILLIANT

Measurements 13.42 X 8.23 X 5.15 MM

**GRADING RESULTS** 

Carat Weight 3.28 CARATS

Color Grade

Clarity Grade VS 1

## ADDITIONAL GRADING INFORMATION

Polish **EXCELLENT** 

Symmetry **EXCELLENT** 

Fluorescence NONE

Inscription(s) (3) LG634447219

Comments: This Laboratory Grown Diamond was created by Chemical Vapor Deposition (CVD) growth process and may include post-growth treatment.

Type IIa