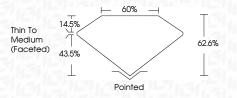

| G H I J             | Faint                     | Very Light | Light    |
|------------------------|---------------------|---------------------------|------------|----------|
| CLARITY                |                     |                           |            |          |
| IF                     | WS <sup>1 - 2</sup> | VS <sup>1-2</sup>         | SI 1-2     | 1 1 - 3  |
| Internally<br>Flawless | Very Very           | Very<br>Slightly Included | Slightly   | Included |





© IGI 2020, International Gemological Institute

FD - 10 20





May 17, 2024

IGI Report Number LG634447219

Description LABORATORY GROWN DIAMOND

Measurements 13.42 X 8.23 X 5.15 MM

PEAR BRILLIANT

GRADING RESULTS

Shape and Cutting Style

Carat Weight 3.28 CARATS

Color Grade F
Clarity Grade V\$1



#### ADDITIONAL GRADING INFORMATION

Polish EXCELLENT
Symmetry EXCELLENT

Fluorescence NONE

Inscription(s)

(G) LG634447219

Comments: This Laboratory Grown Diamond was

created by Chemical Vapor Deposition (CVD) growth process and may include post-growth treatment.

Type Ila