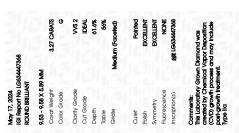

### LABORATORY GROWN DIAMOND REPORT

May 17, 2024

IGI Report Number LG634447368

Description LABORATORY GROWN DIAMOND

Shape and Cutting Style ROUND BRILLIANT

Measurements 9.53 - 9.58 X 5.89 MM

## **GRADING RESULTS**

Carat Weight 3.27 CARATS

Color Grade

G

Clarity Grade VVS 2

Cut Grade IDEAL

### ADDITIONAL GRADING INFORMATION

Polish **EXCELLENT** 

Symmetry **EXCELLENT** 

Fluorescence NONE

Inscription(s) (43) LG634447368

Comments: This Laboratory Grown Diamond was created by Chemical Vapor Deposition (CVD) growth process and may include post-growth treatment. Type IIa

© IGI 2020, International Gemological Institute

FD - 10 20

May 17, 2024

IGI Report Number LG634447368

Description LABORATORY GROWN DIAMOND

Shape and Cutting Style ROUND BRILLIANT

Measurements 9.53 - 9.58 X 5.89 MM

**GRADING RESULTS** 

Carat Weight 3.27 CARATS

IDEAL

Color Grade G
Clarity Grade W\$2

Cut Grade

#### ADDITIONAL GRADING INFORMATION

Polish EXCELLENT
Symmetry EXCELLENT

Fluorescence NONE

Inscription(s) LG634447368
Comments: This Laboratory Grown Diamond was

created by Chemical Vapor Deposition (CVD) growth process and may include post-growth treatment.

Type Ila