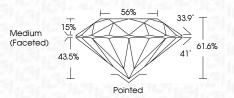

|                                |                           |                      |          |
|------------------------|--------------------------------|---------------------------|----------------------|----------|
| IF                     | VVS <sup>1 - 2</sup>           | VS <sup>1-2</sup>         | SI 1-2               | I 1-3    |
| Internally<br>Flawless | Very Very<br>Slightly Included | Very<br>Slightly Included | Slightly<br>Included | Included |



© IGI 2020, International Gemological Institute

FD - 10 20





May 17, 2024

IGI Report Number LG634447368

Description LABORATORY GROWN DIAMOND

Shape and Cutting Style ROUND BRILLIANT

Measurements 9.53 - 9.58 X 5.89 MM

**GRADING RESULTS** 

Carat Weight 3.27 CARATS

IDEAL

Color Grade G
Clarity Grade W\$2

Cut Grade



#### ADDITIONAL GRADING INFORMATION

Polish EXCELLENT
Symmetry EXCELLENT

Fluorescence NONE

Inscription(s) LG634447368
Comments: This Laboratory Grown Diamond was

created by Chemical Vapor Deposition (CVD) growth process and may include post-growth treatment.

Type Ila