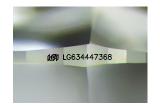

### LABORATORY GROWN DIAMOND REPORT

May 17, 2024

IGI Report Number LG634447368

Description LABORATORY GROWN DIAMOND

Shape and Cutting Style ROUND BRILLIANT

Measurements 9.53 - 9.58 X 5.89 MM

## LG634447368

Report verification at igi.org

© IGI 2020, International Gemological Institute

FD - 10 20

May 17, 2024

IGI Report Number LG634447368

Description LABORATORY GROWN DIAMOND

Shape and Cutting Style ROUND BRILLIANT

Measurements 9.53 - 9.58 X 5.89 MM