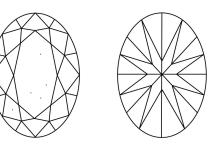

## PROPORTIONS

## **CLARITY CHARACTERISTICS**

#### **KEY TO SYMBOLS**

Red symbols indicate internal characteristics. Green symbols indicate external characteristics.