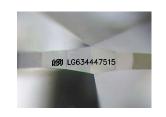

## LABORATORY GROWN DIAMOND REPORT

| May 16, 2024                   |                          |  |  |
|--------------------------------|--------------------------|--|--|
| IGI Report Number              | LG634447515              |  |  |
| Description                    | LABORATORY GROWN DIAMOND |  |  |
| Shape and Cutting Style        | OVAL BRILLIANT           |  |  |
| Measurements                   | 10.90 X 7.41 X 4.66 MM   |  |  |
| GRADING RESULTS                |                          |  |  |
| Carat Weight                   | 2.38 CARATS              |  |  |
| Color Grade                    | G                        |  |  |
| Clarity Grade                  | VVS 2                    |  |  |
| ADDITIONAL GRADING INFORMATION |                          |  |  |
| Polish                         | EXCELLENT                |  |  |

## LG634447515 Report verification at igi.org

#### ADDITIONAL GRADING INFORMATION

| Polish                                                                                        | EXCELLENT                  |
|-----------------------------------------------------------------------------------------------|----------------------------|
| Symmetry                                                                                      | EXCELLENT                  |
| Fluorescence                                                                                  | NONE                       |
| Inscription(s)                                                                                | (G) LG634447515            |
| Comments: This Laboratory<br>created by Chemical Vap<br>process and may include p<br>Type IIa | or Deposition (CVD) growth |