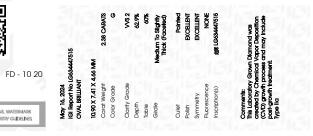

## LABORATORY GROWN DIAMOND REPORT

| May 16, 2024                   |                          |  |  |
|--------------------------------|--------------------------|--|--|
| IGI Report Number              | LG634447515              |  |  |
| Description                    | LABORATORY GROWN DIAMOND |  |  |
| Shape and Cutting Style        | OVAL BRILLIANT           |  |  |
| Measurements                   | 10.90 X 7.41 X 4.66 MM   |  |  |
| GRADING RESULTS                |                          |  |  |
| Carat Weight                   | 2.38 CARATS              |  |  |
| Color Grade                    | G                        |  |  |
| Clarity Grade                  | VVS 2                    |  |  |
| ADDITIONAL GRADING INFORMATION |                          |  |  |
| Polish                         | EXCELLENT                |  |  |

Comments: This Laboratory Grown Diamond was created by Chemical Vapor Deposition (CVD) growth

process and may include post-growth treatment.

**EXCELLENT** 

LG634447515

NONE

# DIAMOND REPORT

May 16, 2024

| IGI Report Number    | LG634447515              |  |
|----------------------|--------------------------|--|
| Description          | LABORATORY GROWN DIAMOND |  |
| Shape and Cutting St | yle OVAL BRILLIANT       |  |
| Measurements         | 10.90 X 7.41 X 4.66 MM   |  |
| GRADING RESULTS      |                          |  |
| Carat Weight         | 2.38 CARATS              |  |
| Color Grade          | G                        |  |
| Clarity Grade        | VVS 2                    |  |
|                      |                          |  |

#### ADDITIONAL GRADING INFORMATION

| Polish                                                                                        | EXCELLENT                  |
|-----------------------------------------------------------------------------------------------|----------------------------|
| Symmetry                                                                                      | EXCELLENT                  |
| Fluorescence                                                                                  | NONE                       |
| Inscription(s)                                                                                | (G) LG634447515            |
| Comments: This Laboratory<br>created by Chemical Vap<br>process and may include p<br>Type IIa | or Deposition (CVD) growth |