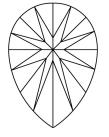

# **ELECTRONIC COPY**

### LABORATORY GROWN DIAMOND REPORT

May 17, 2024

IGI Report Number LG634447594

Description LABORATORY GROWN DIAMOND

Shape and Cutting Style PEAR BRILLIANT

Measurements 12.97 X 8.03 X 4.92 MM

**GRADING RESULTS** 

Carat Weight 2.90 CARATS

Color Grade

Е

Clarity Grade VV\$ 2

### ADDITIONAL GRADING INFORMATION

Polish **EXCELLENT** 

Symmetry **EXCELLENT** 

Fluorescence NONE

Inscription(s) (3) LG634447594

Comments: This Laboratory Grown Diamond was created by Chemical Vapor Deposition (CVD) growth process and may include post-growth treatment.

Type IIa

## LG634447594

Report verification at igi.org

#### **PROPORTIONS**





Sample Image Used

#### **CLARITY CHARACTERISTICS**





### **KEY TO SYMBOLS**

Red symbols indicate internal characteristics. Green symbols indicate external characteristics.

#### COLOR

| D E F                  | G H I J             | Faint                     | Very Light | Light    |
|------------------------|---------------------|---------------------------|------------|----------|
| CLARITY                |                     |                           |            |          |
| IF                     | WS <sup>1 - 2</sup> | VS <sup>1-2</sup>         | SI 1-2     | I 1-3    |
| Internally<br>Flawless | Very Very           | Very<br>Slightly Included | Slightly   | Included |



© IGI 2020, International Gemological Institute

FD - 10 20





May 17, 2024

IGI Report Number LG634447594

Description LABORATORY GROWN DIAMOND

Measureme