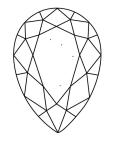

# **ELECTRONIC COPY**

### LABORATORY GROWN DIAMOND REPORT

May 17, 2024

IGI Report Number LG634447594

Description LABORATORY GROWN DIAMOND

Shape and Cutting Style PEAR BRILLIANT

Measurements 12.97 X 8.03 X 4.92 MM

**GRADING RESULTS** 

Carat Weight 2.90 CARATS

Color Grade

Е

Clarity Grade VV\$ 2

### ADDITIONAL GRADING INFORMATION

Polish **EXCELLENT** 

Symmetry **EXCELLENT** 

Fluorescence NONE

Inscription(s) (3) LG634447594

Comments: This Laboratory Grown Diamond was created by Chemical Vapor Deposition (CVD) growth process and may include post-growth treatment.

Type IIa

## LG634447594

Report verification at igi.org

#### **PROPORTIONS**





Sample Image Used

#### **CLARITY CHARACTERISTICS**





### **KEY TO SYMBOLS**

Red symbols indicate internal characteristics. Green symbols indicate external characteristics.

#### COLOR

| D E F                  | G H I J             | Faint                     | Very Light | Light    |
|------------------------|---------------------|---------------------------|------------|----------|
| CLARITY                |                     |                           |            |          |
| IF                     | WS <sup>1 - 2</sup> | VS <sup>1-2</sup>         | SI 1-2     | I 1-3    |
| Internally<br>Flawless | Very Very           | Very<br>Slightly Included | Slightly   | Included |



© IGI 2020, International Gemological Institute

FD - 10 20





May 17, 2024

IGI Report Number LG634447594

Description LABORATORY GROWN DIAMOND

Measure