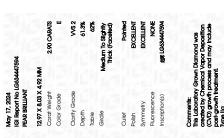

### LABORATORY GROWN DIAMOND REPORT

May 17, 2024

IGI Report Number LG634447594

Description LABORATORY GROWN DIAMOND

Shape and Cutting Style PEAR BRILLIANT

Measurements 12.97 X 8.03 X 4.92 MM

**GRADING RESULTS** 

Carat Weight 2.90 CARATS

Color Grade

Е

Clarity Grade VV\$ 2

### ADDITIONAL GRADING INFORMATION

Polish **EXCELLENT** 

Symmetry **EXCELLENT** 

Fluorescence NONE

Inscription(s) (3) LG634447594

Comments: This Laboratory Grown Diamond was created by Chemical Vapor Deposition (CVD) growth process and may include post-growth treatment.

Shape and Cutting Style

Carat Weight 2.90 CARATS

Color Grade E
Clarity Grade VV\$ 2

Medium To 13.5%

Slightly

62%

61.3%

Pointed

### ADDITIONAL GRADING INFORMATION

44.5%

Polish EXCELLENT
Symmetry EXCELLENT

Fluorescence NONE

Inscription(s)

Comments: This Laboratory Grown Diamond was created by Chemical Vapor Deposition (CVD) growth

process and may include post-growth treatment.