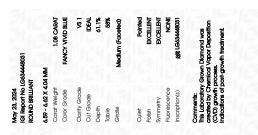

## LABORATORY GROWN DIAMOND REPORT

May 23, 2024

IGI Report Number LG634448031

Description LABORATORY GROWN DIAMOND

Shape and Cutting Style ROUND BRILLIANT

Measurements 6.59 - 6.62 X 4.04 MM

**GRADING RESULTS** 

Carat Weight 1.08 CARAT

Color Grade FANCY VIVID BLUE

Clarity Grade V\$ 1

Cut Grade IDEAL

## ADDITIONAL GRADING INFORMATION

Polish EXCELLENT

Symmetry **EXCELLENT** 

Fluorescence NONE

Inscription(s) 1/5/1 LG634448031

Comments: This Laboratory Grown Diamond was created by Chemical Vapor Deposition (CVD) growth

Indications of post-growth treatment.