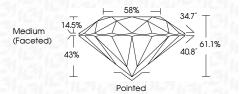

| Faint                     | Very Light | Light    |
|------------------------|---------------------|---------------------------|------------|----------|
| CLARITY                |                     |                           |            |          |
| IF                     | WS <sup>1 - 2</sup> | VS <sup>1-2</sup>         | SI 1-2     | 1 1 - 3  |
| Internally<br>Flawless | Very Very           | Very<br>Slightly Included | Slightly   | Included |



© IGI 2020, International Gemological Institute

FD - 10 20





May 23, 2024

IGI Report Number LG634448031

Description LABORATORY GROWN DIAMOND

Shape and Cutting Style ROUND BRILLIANT

Measurements 6.59 - 6.62 X 4.04 MM

GRADING RESULTS

Carat Weight 1.08 CARAT

Color Grade FANCY VIVID BLUE

Clarity Grade V\$ 1
Cut Grade IDEAL



#### ADDITIONAL GRADING INFORMATION

Polish **EXCELLENT** 

Symmetry EXCELLENT

Fluorescence NONE

Inscription(s) (G) LG634448031

Comments: This Laboratory Grown Diamond was created by Chemical Vapor Deposition (CVD) growth

proces

Indications of post-growth treatment.