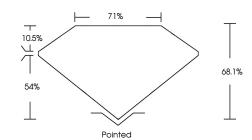

## LABORATORY GROWN DIAMOND REPORT

| PROPORTIONS |  |
|-------------|--|
|             |  |
|             |  |

**CLARITY CHARACTERISTICS** 

**KEY TO SYMBOLS** 

Red symbols indicate internal characteristics. Green symbols indicate external characteristics.

## ADDITIONAL GRADING INFORMATION

VVS 2 68.1% 71%

ξū

| Polish                                                                                                                                                         | EXCELLENT         |  |  |  |
|----------------------------------------------------------------------------------------------------------------------------------------------------------------|-------------------|--|--|--|
| Symmetry                                                                                                                                                       | EXCELLENT         |  |  |  |
| Fluorescence                                                                                                                                                   | NONE              |  |  |  |
| Inscription(s)                                                                                                                                                 | (137) LG634448924 |  |  |  |
| Comments: This Laboratory Grown Diamond was<br>created by Chemical Vapor Deposition (CVD) growth<br>process and may include post-growth treatment.<br>Type IIa |                   |  |  |  |