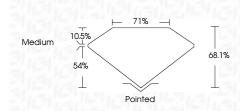

## LABORATORY GROWN DIAMOND REPORT

| PROPORTIONS |  |
|-------------|--|
|             |  |
|             |  |

**CLARITY CHARACTERISTICS** 

**KEY TO SYMBOLS** 

Red symbols indicate internal characteristics. Green symbols indicate external characteristics.

Medium

| Лау 16, 2024            |                          |  |
|-------------------------|--------------------------|--|
| IGI Report Number       | LG634448924              |  |
| Description             | LABORATORY GROWN DIAMOND |  |
| Shape and Cutting Style | PRINCESS CUT             |  |
| Measurements            | 7.03 X 6.86 X 4.67 MM    |  |
| GRADING RESULTS         |                          |  |
| Carat Weight            | 2.01 CARATS              |  |
| Color Grade             | E                        |  |
| Clarity Grade           | VVS 2                    |  |
| ADDITIONAL GRADING II   | NFORMATION               |  |

## ADDITIONAL GRADING INFORMATION

VVS 2 68.1% 71%

ξū

| Polish                                                                                                                                                         | EXCELLENT         |  |  |  |
|----------------------------------------------------------------------------------------------------------------------------------------------------------------|-------------------|--|--|--|
| Symmetry                                                                                                                                                       | EXCELLENT         |  |  |  |
| Fluorescence                                                                                                                                                   | NONE              |  |  |  |
| Inscription(s)                                                                                                                                                 | (137) LG634448924 |  |  |  |
| Comments: This Laboratory Grown Diamond was<br>created by Chemical Vapor Deposition (CVD) growth<br>process and may include post-growth treatment.<br>Type IIa |                   |  |  |  |