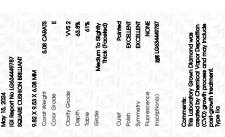

# **ELECTRONIC COPY**

## LABORATORY GROWN DIAMOND REPORT

May 15, 2024

IGI Report Number LG634449787

Description LABORATORY GROWN DIAMOND

Shape and Cutting Style SQUARE CUSHION BRILLIANT

Measurements 9.82 X 9.53 X 6.08 MM

### **GRADING RESULTS**

Carat Weight 5.08 CARATS

Color Grade

Е

Clarity Grade VV\$ 2

#### ADDITIONAL GRADING INFORMATION

Polish **EXCELLENT** 

Symmetry **EXCELLENT** 

Fluorescence NONE

Inscription(s) IG634449787

Comments: This Laboratory Grown Diamond was created by Chemical Vapor Deposition (CVD) growth process and may include post-growth treatment. Type Ila