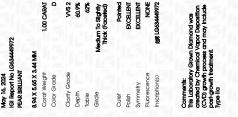

#### LABORATORY GROWN DIAMOND REPORT

May 16, 2024

| LG634449972              |
|--------------------------|
| LABORATORY GROWN DIAMOND |
| PEAR BRILLIANT           |
| 8.94 X 5.65 X 3.44 MM    |
|                          |
| 1.00 CARAT               |
| D                        |
| VVS 2                    |
| NFORMATION               |
| EXCELLENT                |
|                          |

|                | EXOLUTION         |
|----------------|-------------------|
| Symmetry       | EXCELLENT         |
| Fluorescence   | NONE              |
| Inscription(s) | 1/571 LG634449972 |

Comments: This Laboratory Grown Diamond was created by Chemical Vapor Deposition (CVD) growth process and may include post-growth treatment. Type IIa

May 16, 2024

| IGI Report Number   | LG634449972              |  |
|---------------------|--------------------------|--|
| Description         | LABORATORY GROWN DIAMOND |  |
| Shape and Cutting S | tyle PEAR BRILLIANT      |  |
| Measurements        | 8.94 X 5.65 X 3.44 MM    |  |
| GRADING RESULTS     |                          |  |
| Carat Weight        | 1.00 CARAT               |  |
| Color Grade         | D                        |  |
| Clarity Grade       | VVS 2                    |  |
|                     |                          |  |

#### ADDITIONAL GRADING INFORMATION

| Polish                                                                                        | EXCELLENT                  |
|-----------------------------------------------------------------------------------------------|----------------------------|
| Symmetry                                                                                      | EXCELLENT                  |
| Fluorescence                                                                                  | NONE                       |
| Inscription(s)                                                                                | (G) LG634449972            |
| Comments: This Laboratory<br>created by Chemical Vap<br>process and may include p<br>Type IIa | or Deposition (CVD) growth |