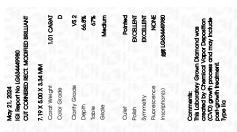

### LABORATORY GROWN DIAMOND REPORT

May 21, 2024

IGI Report Number LG634449980

Description LABORATORY GROWN DIAMOND

Shape and Cutting Style CUT CORNERED RECTANGULAR

MODIFIED BRILLIANT

Measurements 7.19 X 5.00 X 3.34 MM

**GRADING RESULTS** 

Carat Weight 1.01 CARAT

Color Grade D

Clarity Grade VS 2

### ADDITIONAL GRADING INFORMATION

Polish EXCELLENT

Symmetry **EXCELLENT** 

Fluorescence NONE

Inscription(s) (3) LG634449980

Comments: This Laboratory Grown Diamond was created by Chemical Vapor Deposition (CVD) growth process and may include post-growth treatment.

© IGI 2020, International Gemological Institute

FD - 10 20

May 21, 2024

IGI Report Number LG634449980

Description LABORATORY GROWN DIAMOND

Shape and Cutting Style CUT CORNERED RECTANGULAR MODIFIED

RECIANGULAR MODIFIED
BRILLIANT

1.01 CARAT

Measurements 7.19 X 5.00 X 3.34 MM

**GRADING RESULTS** 

Carat Weight

Color Grade D

Clarity Grade V\$ 2

#### ADDITIONAL GRADING INFORMATION

Polish **EXCELLENT** 

Symmetry **EXCELLENT** 

Fluorescence NONE Inscription(s) (G) LG634449980

Comments: This Laboratory Grown Diamond was created by Chemical Vapor Deposition (CVD) growth process and may include post-growth treatment.