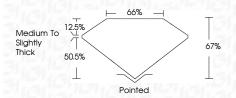

--------------------|--------------------------------|---------------------------|------------|----------|
| CLARITY                |                                |                           | GEN        | 10/      |
| IF                     | WS <sup>1 - 2</sup>            | VS <sup>1-2</sup>         | SI 1-2     | I 1-3    |
| Internally<br>Flawless | Very Very<br>Slightly Included | Very<br>Slightly Included | Slightly   | Included |



© IGI 2020, International Gemological Institute

FD - 10 20





May 15, 2024

IGI Report Number LG634449984

Description LABORATORY GROWN DIAMOND

Shape and Cutting Style CUT CORNERED RECTANGULAR MODIFIED

BRILLIANT

1.39 CARAT

(159) LG634449984

Measurements 7.76 X 5.60 X 3.75 MM

**GRADING RESULTS** 

Carat Weight

Color Grade

Clarity Grade VS 1



#### ADDITIONAL GRADING INFORMATION

Polish EXCELLENT
Symmetry EXCELLENT

Fluorescence NONE

Comments: This Laboratory Grown Diamond was created by Chemical Vapor Deposition (CVD) growth process and may include post-growth treatment.

туре п

Inscription(s)