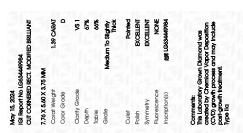

### LABORATORY GROWN DIAMOND REPORT

May 15, 2024

IGI Report Number LG634449984

Description LABORATORY GROWN DIAMOND

Shape and Cutting Style CUT CORNERED RECTANGULAR

MODIFIED BRILLIANT

Measurements 7.76 X 5.60 X 3.75 MM

**GRADING RESULTS** 

Carat Weight 1.39 CARAT

Color Grade D

Clarity Grade VS 1

### ADDITIONAL GRADING INFORMATION

Polish EXCELLENT

Symmetry **EXCELLENT** 

Fluorescence NONE

Inscription(s) (3) LG634449984

Comments: This Laboratory Grown Diamond was created by Chemical Vapor Deposition (CVD) growth process and may include post-growth treatment.