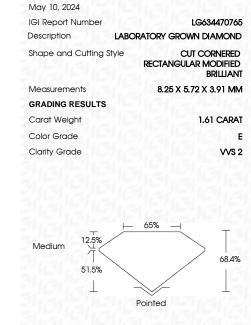

### LABORATORY GROWN DIAMOND REPORT

| May 10, 2024            |                                                |
|-------------------------|------------------------------------------------|
| IGI Report Number       | LG634470765                                    |
| Description             | LABORATORY GROWN DIAMOND                       |
| Shape and Cutting Style | CUT CORNERED RECTANGULAR<br>MODIFIED BRILLIANT |
| Measurements            | 8.25 X 5.72 X 3.91 MM                          |
| GRADING RESULTS         |                                                |
| Carat Weight            | 1.61 CARAT                                     |
| Color Grade             |                                                |
| Clarity Grade           | VVS 2                                          |

### PROPORTIONS

**CLARITY CHARACTERISTICS** 